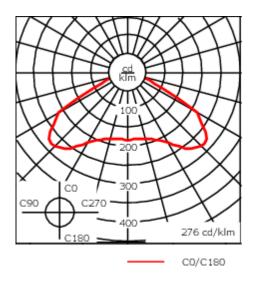

Includes cable connector, for cable 9-14 mm. +/- 14° adjustable to compensate for sloping catenary systems.

| Weight             | 13.30 kg                                |
|--------------------|-----------------------------------------|
| Light distribution | controlled symmetric distribution [C50] |
| Light source       | LED-36/72W / 700 mA - 2700 K            |
| CRI                | 80                                      |
| Power supply       | EC                                      |
| LEDs               | 36                                      |
| Rated input power  | 79 W                                    |
| Nominal Lumen (lm) |                                         |
| LED Lumen          | 270                                     |
| Total Lumen        | 9720                                    |
| Tj                 | 85                                      |
| Rated lumens (lm)  |                                         |
| LED Lumen          | 242.6                                   |
| Total Lumen        | 8734.4                                  |
| Та                 | 25                                      |