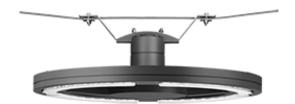

#### **Description**

IP66, Class I. Class II on request. IK08. Marine-grade, diecast aluminium alloy. 5CE superior corrosion protection including PCS hardware. Silicone CCG® Controlled Compression Gasket. RFC® Reflection Free Contour main lens. Integral EC electronic converter in thermally separated compartment. CAD-optimised optics for superior illumination and glare control. OLC® One LED Concept. Factory installed LED circuit board. The luminaire is factory-sealed and does not need to be opened during installation. Optional 2200 K version available. To be specified at time of ordering.

Includes cable connector, for cable 9-14 mm. +/- 14° adjustable to compensate for sloping catenary systems.

| Weight             | 13.30 kg                                |
|--------------------|-----------------------------------------|
| Light distribution | controlled symmetric distribution [C50] |
| Light source       | LED-36/72W / 700 mA - 2700 K            |
| CRI                | 80                                      |
| Power supply       | EC                                      |
| LEDs               | 36                                      |
| Rated input power  | 79 W                                    |
| Nominal Lumen (lm) |                                         |
| LED Lumen          | 270                                     |
| Total Lumen        | 9720                                    |
| Tj                 | 85                                      |
| Rated lumens (lm)  |                                         |
| LED Lumen          | 242.6                                   |
| Total Lumen        | 8734.4                                  |
| Та                 | 25                                      |