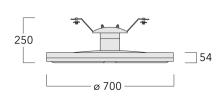

Includes cable connector, for cable 9-14 mm. +/- 14° adjustable to compensate for sloping catenary systems.

| Weight             | 13.30 kg                                |
|--------------------|-----------------------------------------|
| Light distribution | controlled symmetric distribution [C50] |
| Light source       | LED-36/72W / 700 mA - 2700 K            |
| CRI                | 80                                      |
| Power supply       | EC                                      |
| LEDs               | 36                                      |
| Rated input power  | 79 W                                    |
| Nominal Lumen (lm) |                                         |
| LED Lumen          | 270                                     |
| Total Lumen        | 9720                                    |
| Tj                 | 85                                      |
| Rated lumens (lm)  |                                         |
| LED Lumen          | 242.6                                   |
| Total Lumen        | 8734.4                                  |
| Та                 | 25                                      |