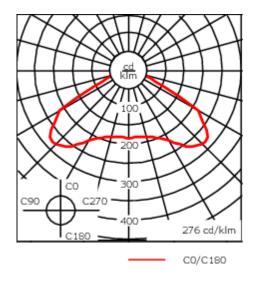

Includes cable connector, for cable 9-14 mm. +/- 14° adjustable to compensate for sloping catenary systems.

| Weight             | 13.30 kg                                |
|--------------------|-----------------------------------------|
| Light distribution | controlled symmetric distribution [C50] |
| Light source       | LED-36/72W / 700 mA - 2700 K            |
| CRI                | 80                                      |
| Power supply       | EC                                      |
| LEDs               | 36                                      |
| Rated input power  | 79 W                                    |
| Nominal Lumen (lm) |                                         |
| LED Lumen          | 270                                     |
| Total Lumen        | 9720                                    |
| Tj                 | 85                                      |
| Rated lumens (lm)  |                                         |
| LED Lumen          | 242.6                                   |
| Total Lumen        | 8734.4                                  |
| Та                 | 25                                      |