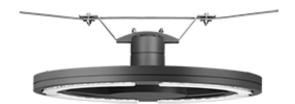

## **Description**

IP66, Class I. Class II on request. IK08. Marine-grade, diecast aluminium alloy. 5CE superior corrosion protection including PCS hardware. Silicone CCG® Controlled Compression Gasket. RFC® Reflection Free Contour main lens. Integral EC electronic converter in thermally separated compartment. CAD-optimised optics for superior illumination and glare control. OLC® One LED Concept. Factory installed LED circuit board. The luminaire is factory-sealed and does not need to be opened during installation. Optional 2200 K version available. To be specified at time of ordering.

Includes cable connector, for cable 9-14 mm. +/- 14° adjustable to compensate for sloping catenary systems.

| Weight             | 13.30 kg                                |
|--------------------|-----------------------------------------|
| Light distribution | controlled symmetric distribution [C50] |
| Light source       | LED-36/72W / 700 mA - 2700 K            |
| CRI                | 80                                      |
| Power supply       | EC                                      |
| LEDs               | 36                                      |
| Rated input power  | 79 W                                    |
| Nominal Lumen (lm) |                                         |
| LED Lumen          | 270                                     |
| Total Lumen        | 9720                                    |
| Tj                 | 85                                      |
| Rated lumens (lm)  |                                         |
| LED Lumen          | 242.6                                   |
| Total Lumen        | 8734.4                                  |
| Та                 | 25                                      |