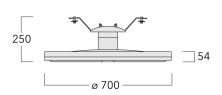

Includes cable connector, for cable 9-14 mm. +/- 14° adjustable to compensate for sloping catenary systems.

| Weight             | 13.30 kg                                |
|--------------------|-----------------------------------------|
| Light distribution | controlled symmetric distribution [C50] |
| Light source       | LED-36/72W / 700 mA - 2700 K            |
| CRI                | 80                                      |
| Power supply       | EC                                      |
| LEDs               | 36                                      |
| Rated input power  | 79 W                                    |
| Nominal Lumen (lm) |                                         |
| LED Lumen          | 270                                     |
| Total Lumen        | 9720                                    |
| Tj                 | 85                                      |
| Rated lumens (lm)  |                                         |
| LED Lumen          | 242.6                                   |
| Total Lumen        | 8734.4                                  |
| Та                 | 25                                      |