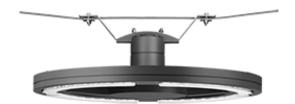

#### **Description**

IP66, Class I. Class II on request. IK08. Marine-grade, diecast aluminium alloy. 5CE superior corrosion protection including PCS hardware. Silicone CCG® Controlled Compression Gasket. RFC® Reflection Free Contour main lens. Integral EC electronic converter in thermally separated compartment. CAD-optimised optics for superior illumination and glare control. OLC® One LED Concept. Factory installed LED circuit board. The luminaire is factory-sealed and does not need to be opened during installation. Optional 2200 K version available. To be specified at time of ordering.

Includes cable connector, for cable 9-14 mm. +/- 14° adjustable to compensate for sloping catenary systems.

| Weight             | 13.30 kg                                |
|--------------------|-----------------------------------------|
| Light distribution | controlled symmetric distribution [C50] |
| Light source       | LED-36/108W / 1050 mA - 2700<br>K       |
| CRI                | 80                                      |
| Power supply       | EC                                      |
| LEDs               | 36                                      |
| Rated input power  | 115 W                                   |
| Nominal Lumen (lm) |                                         |
| LED Lumen          | 410                                     |
| Total Lumen        | 14760                                   |
| Tj                 | 85                                      |
| Rated lumens (lm)  |                                         |
| LED Lumen          | 371.7                                   |
| Total Lumen        | 13379.7                                 |
| Та                 | 25                                      |