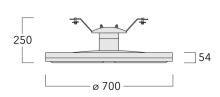

Includes cable connector, for cable 9-14 mm. +/- 14° adjustable to compensate for sloping catenary systems.

| Weight             | 13.30 kg                                |
|--------------------|-----------------------------------------|
| Light distribution | controlled symmetric distribution [C50] |
| Light source       | LED-36/108W / 1050 mA - 2700<br>K       |
| CRI                | 80                                      |
| Power supply       | EC                                      |
| LEDs               | 36                                      |
| Rated input power  | 115 W                                   |
| Nominal Lumen (lm) |                                         |
| LED Lumen          | 410                                     |
| Total Lumen        | 14760                                   |
| Tj                 | 85                                      |
| Rated lumens (lm)  |                                         |
| LED Lumen          | 371.7                                   |
| Total Lumen        | 13379.7                                 |
| Та                 | 25                                      |