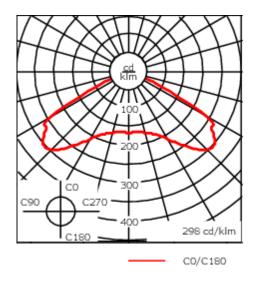

Includes cable connector, for cable 9-14 mm. +/- 14° adjustable to compensate for sloping catenary systems.

| Weight             | 13.30 kg                                |
|--------------------|-----------------------------------------|
| Light distribution | controlled symmetric distribution [C50] |
| Light source       | LED-36/108W / 1050 mA - 2700<br>K       |
| CRI                | 80                                      |
| Power supply       | EC                                      |
| LEDs               | 36                                      |
| Rated input power  | 115 W                                   |
| Nominal Lumen (lm) |                                         |
| LED Lumen          | 410                                     |
| Total Lumen        | 14760                                   |
| Tj                 | 85                                      |
| Rated lumens (lm)  |                                         |
| LED Lumen          | 371.7                                   |
| Total Lumen        | 13379.7                                 |
| Та                 | 25                                      |