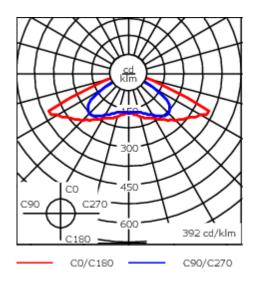

Includes cable connector, for cable 9-14 mm. +/- 14° adjustable to compensate for sloping catenary systems.

| 13.30 kg                     |
|------------------------------|
| rectangular [R]              |
| LED-36/36W / 350 mA - 2700 K |
| 80                           |
| EC                           |
| 36                           |
| 39 W                         |
|                              |
| 145                          |
| 5220                         |
| 85                           |
|                              |
| 135.4                        |
| 4875.7                       |
| 25                           |
|                              |