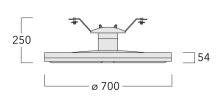

Includes cable connector, for cable 9-14 mm. +/- 14° adjustable to compensate for sloping catenary systems.

| 13.30 kg                     |
|------------------------------|
| rectangular [R]              |
| LED-36/36W / 350 mA - 2700 K |
| 80                           |
| EC                           |
| 36                           |
| 39 W                         |
|                              |
| 145                          |
| 5220                         |
| 85                           |
|                              |
| 135.4                        |
| 4875.7                       |
| 25                           |
|                              |