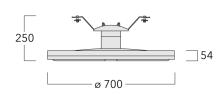

Includes cable connector, for cable 9-14 mm. +/- 14° adjustable to compensate for sloping catenary systems.

| Weight             | 13.30 kg                     |
|--------------------|------------------------------|
| Light distribution | rectangular [R]              |
| Light source       | LED-36/72W / 700 mA - 2700 K |
| CRI                | 80                           |
| Power supply       | EC                           |
| LEDs               | 36                           |
| Rated input power  | 79 W                         |
| Nominal Lumen (lm) |                              |
| LED Lumen          | 270                          |
| Total Lumen        | 9720                         |
| Tj                 | 85                           |
| Rated lumens (lm)  |                              |
| LED Lumen          | 240                          |
| Total Lumen        | 8639.9                       |
| Та                 | 25                           |