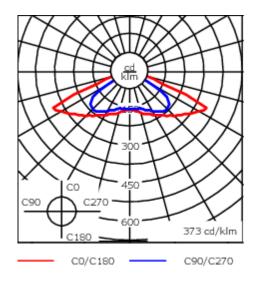

Includes cable connector, for cable 9-14 mm. +/- 14° adjustable to compensate for sloping catenary systems.

| Weight             | 13.30 kg                     |
|--------------------|------------------------------|
| Light distribution | rectangular [R]              |
| Light source       | LED-36/72W / 700 mA - 2700 K |
| CRI                | 80                           |
| Power supply       | EC                           |
| LEDs               | 36                           |
| Rated input power  | 79 W                         |
| Nominal Lumen (lm) |                              |
| LED Lumen          | 270                          |
| Total Lumen        | 9720                         |
| Tj                 | 85                           |
| Rated lumens (lm)  |                              |
| LED Lumen          | 240                          |
| Total Lumen        | 8639.9                       |
| Та                 | 25                           |