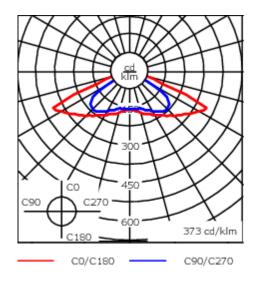

Includes cable connector, for cable 9-14 mm. +/- 14° adjustable to compensate for sloping catenary systems.

| Weight             | 13.30 kg                     |
|--------------------|------------------------------|
| Light distribution | rectangular [R]              |
| Light source       | LED-36/72W / 700 mA - 2700 K |
| CRI                | 80                           |
| Power supply       | EC                           |
| LEDs               | 36                           |
| Rated input power  | 79 W                         |
| Nominal Lumen (lm) |                              |
| LED Lumen          | 270                          |
| Total Lumen        | 9720                         |
| Tj                 | 85                           |
| Rated lumens (lm)  |                              |
| LED Lumen          | 240                          |
| Total Lumen        | 8639.9                       |
| Та                 | 25                           |