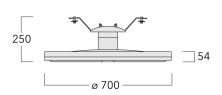

Includes cable connector, for cable 9-14 mm. +/- 14° adjustable to compensate for sloping catenary systems.

| Weight             | 13.30 kg                     |
|--------------------|------------------------------|
| Light distribution | rectangular [R]              |
| Light source       | LED-36/72W / 700 mA - 2700 K |
| CRI                | 80                           |
| Power supply       | EC                           |
| LEDs               | 36                           |
| Rated input power  | 79 W                         |
| Nominal Lumen (lm) |                              |
| LED Lumen          | 270                          |
| Total Lumen        | 9720                         |
| Tj                 | 85                           |
| Rated lumens (lm)  |                              |
| LED Lumen          | 240                          |
| Total Lumen        | 8639.9                       |
| Та                 | 25                           |