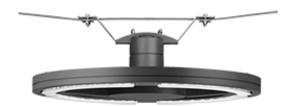

# **Description**

IP66, Class I. IK08. Marine-grade, die-cast aluminium alloy. 5CE superior corrosion protection + primer including PCS hardware. Silicone CCG\_R\_ Controlled Compression Gasket. RFC\_R\_ Reflection Free Contour main lens. Integral EC electronic converter in thermally separated compartment. CAD-optimised optics for superior illumination and glare control. OLC\_R\_ One LED Concept. Factory installed LED circuit board. The luminaire is factory-sealed and does not need to be opened during installation. Optional 2200 K version available. To be specified at time of ordering.

Includes cable connector, for cable 9-14 mm. +/- 14° adjustable to compensate for sloping catenary systems.

| Weight             | 13.30 kg                     |
|--------------------|------------------------------|
| Light distribution | rectangular [R]              |
| Light source       | LED-36/72W / 700 mA - 2700 K |
| CRI                | 80                           |
| Power supply       | EC                           |
| LEDs               | 36                           |
| Rated input power  | 79 W                         |
| Nominal Lumen (lm) |                              |
| LED Lumen          | 270                          |
| Total Lumen        | 9720                         |
| Tj                 | 85                           |
| Rated lumens (lm)  |                              |
| LED Lumen          | 240                          |
| Total Lumen        | 8639.9                       |
| Та                 | 25                           |