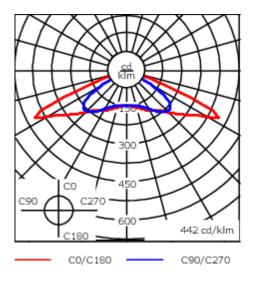

Includes cable connector, for cable 9-14 mm. +/- 14° adjustable to compensate for sloping catenary systems.

| Weight             | 13.30 kg                     |
|--------------------|------------------------------|
| Light distribution | rectangular [R]              |
| Light source       | LED-36/108W / 1050 mA - 2700 |
|                    | K                            |
| CRI                | 80                           |
| Power supply       | EC                           |
| LEDs               | 36                           |
| Rated input power  | 115 W                        |
| Nominal Lumen (lm) |                              |
| LED Lumen          | 410                          |
| Total Lumen        | 14760                        |
| Тј                 | 85                           |
| Rated lumens (lm)  |                              |
| LED Lumen          | 361.4                        |
| Total Lumen        | 13009.8                      |
| Та                 | 25                           |