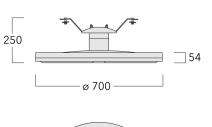

Includes cable connector, for cable 9-14 mm. +/- 14° adjustable to compensate for sloping catenary systems.

| Weight             | 13.30 kg                     |
|--------------------|------------------------------|
| Light distribution | rectangular [R]              |
| Light source       | LED-36/108W / 1050 mA - 2700 |
|                    | K                            |
| CRI                | 80                           |
| Power supply       | EC                           |
| LEDs               | 36                           |
| Rated input power  | 115 W                        |
| Nominal Lumen (lm) |                              |
| LED Lumen          | 410                          |
| Total Lumen        | 14760                        |
| Тј                 | 85                           |
| Rated lumens (lm)  |                              |
| LED Lumen          | 361.4                        |
| Total Lumen        | 13009.8                      |
| Та                 | 25                           |