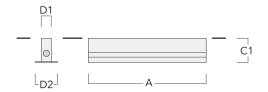

#### Installation blockout, Type I

186-0335 ETV130-TW LED

| Description                   | Part ID  | А    | C1  | D1 | D2  | Weight (kg) |
|-------------------------------|----------|------|-----|----|-----|-------------|
| BEV130-I-3/927 (3 luminaires) | 186-0312 | 2833 | 160 | 55 | 120 | 13.20       |

BEV130-I-4/927 (4 luminaires) 186-0313 3762 160 55 120 17.50

we-ef