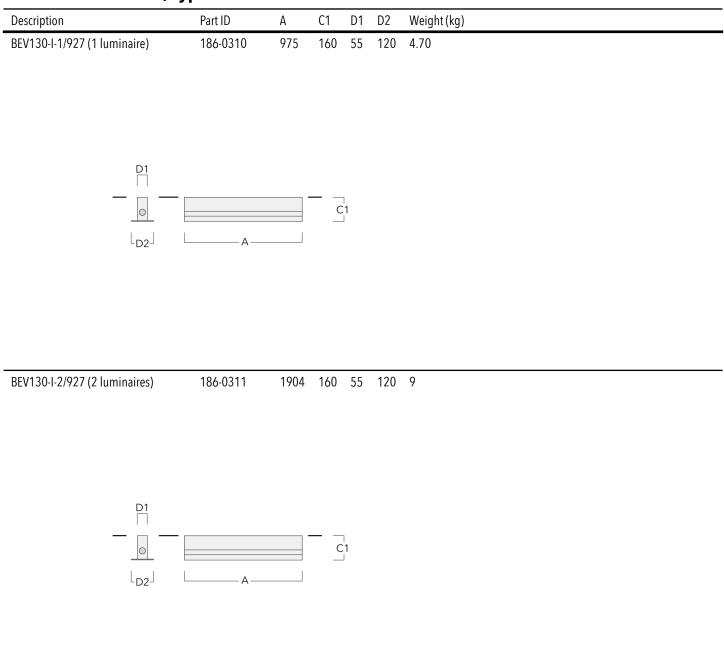

#### Installation blockout, Type I

186-0335 ETV130-TW LED

| Description                   | Part ID  | А    | C1  | D1 | D2  | Weight (kg) |
|-------------------------------|----------|------|-----|----|-----|-------------|
| BEV130-I-3/927 (3 luminaires) | 186-0312 | 2833 | 160 | 55 | 120 | 13.20       |