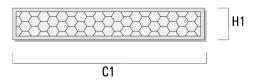

#### Honeycomb louvre

| Description   | Part ID  | C1  | H1 |
|---------------|----------|-----|----|
| IW for ETV130 | 186-0295 | 898 | 30 |