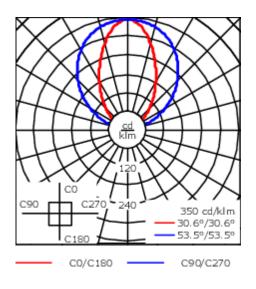

\* Additionally tested to IP66, IP67, IP68 0.1 bar 3h, up

| Weight     6.00 kg       Light distribution     symmetric linear, wide beam [LB]       Light source     LED-96/30W - 2200-6000 K       CRI     80       Power supply     EC       LEDs     48       Rated input power     33.5 W       Nominal Lumen (Im)     V       LED Lumen     80       Total Lumen (Im)     3840       Tj     85       Rated lumens (Im)     53.2       Total Lumen     53.2       Total Lumen     2554.3       Ta     25 |                    |                                  |
|-------------------------------------------------------------------------------------------------------------------------------------------------------------------------------------------------------------------------------------------------------------------------------------------------------------------------------------------------------------------------------------------------------------------------------------------------|--------------------|----------------------------------|
| Light source   LED-96/30W - 2200-6000 K     CRI   80     Power supply   EC     LEDs   48     Rated input power   33.5 W     Nominal Lumen (Im)   1000000000000000000000000000000000000                                                                                                                                                                                                                                                          | Weight             | 6.00 kg                          |
| CRI   80     Power supply   EC     LEDs   48     Rated input power   33.5 W     Nominal Lumen (Im)   1000000000000000000000000000000000000                                                                                                                                                                                                                                                                                                      | Light distribution | symmetric linear, wide beam [LB] |
| Power supplyECLEDs48Rated input power33.5 WNominal Lumen (Im)80LED Lumen80Total Lumen3840Tj85Rated lumens (Im)53.2LED Lumen53.2Total Lumen2554.3                                                                                                                                                                                                                                                                                                | Light source       | LED-96/30W - 2200-6000 K         |
| LEDs 48   Rated input power 33.5 W   Nominal Lumen (Im) 1000000000000000000000000000000000000                                                                                                                                                                                                                                                                                                                                                   | CRI                | 80                               |
| Rated input power33.5 WNominal Lumen (Im)80LED Lumen80Total Lumen3840Tj85Rated lumens (Im)53.2LED Lumen53.4                                                                                                                                                                                                                                                                                                                                     | Power supply       | EC                               |
| Nominal Lumen (Im)LED Lumen80Total Lumen3840Tj85Rated lumens (Im)LED Lumen53.2Total Lumen2554.3                                                                                                                                                                                                                                                                                                                                                 | LEDs               | 48                               |
| LED Lumen   80     Total Lumen   3840     Tj   85     Rated lumens (lm)   53.2     Total Lumen   2554.3                                                                                                                                                                                                                                                                                                                                         | Rated input power  | 33.5 W                           |
| Total Lumen   3840     Tj   85     Rated lumens (lm)   53.2     LED Lumen   53.2     Total Lumen   2554.3                                                                                                                                                                                                                                                                                                                                       | Nominal Lumen (lm) |                                  |
| Tj85Rated lumens (lm)53.2LED Lumen2554.3                                                                                                                                                                                                                                                                                                                                                                                                        | LED Lumen          | 80                               |
| Rated lumens (lm)LED Lumen53.2Total Lumen2554.3                                                                                                                                                                                                                                                                                                                                                                                                 | Total Lumen        | 3840                             |
| LED Lumen53.2Total Lumen2554.3                                                                                                                                                                                                                                                                                                                                                                                                                  | Tj                 | 85                               |
| Total Lumen 2554.3                                                                                                                                                                                                                                                                                                                                                                                                                              | Rated lumens (lm)  |                                  |
|                                                                                                                                                                                                                                                                                                                                                                                                                                                 | LED Lumen          | 53.2                             |
| Ta 25                                                                                                                                                                                                                                                                                                                                                                                                                                           | Total Lumen        | 2554.3                           |
|                                                                                                                                                                                                                                                                                                                                                                                                                                                 | Та                 | 25                               |