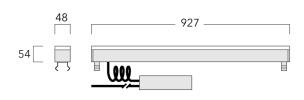

#### Description

Tunable White. IP67\*, Class I. IK08. Marine-grade all aluminium construction. Anodized aluminium extrusion. PCS hardware. Silicone rubber gasket. Safety glass lens. Luminaire can be driven over at low speed, without accelerating or turning, by vehicles with air-filled tyres, at a weight up to 5 tonnes per wheel. Max. static load, 3 tonnes (according to DIN EN 60598-2-13). Factorysealed termination chamber complete with cable gland and 0.5 m of flexible cable. PMMA LED lens. Factory installed LED circuit board with Tunable White Technology. LED boards can be easily removed for upgrading. Luminaire is factory sealed and does not need to be opened during installation. Integral electronic converter with DALI interface in thermally-separated compartment.