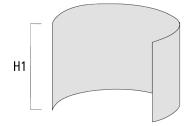

# Light shield

| Description        | Part ID  | H1  |
|--------------------|----------|-----|
| Light shield LS180 | 159-0321 | 120 |