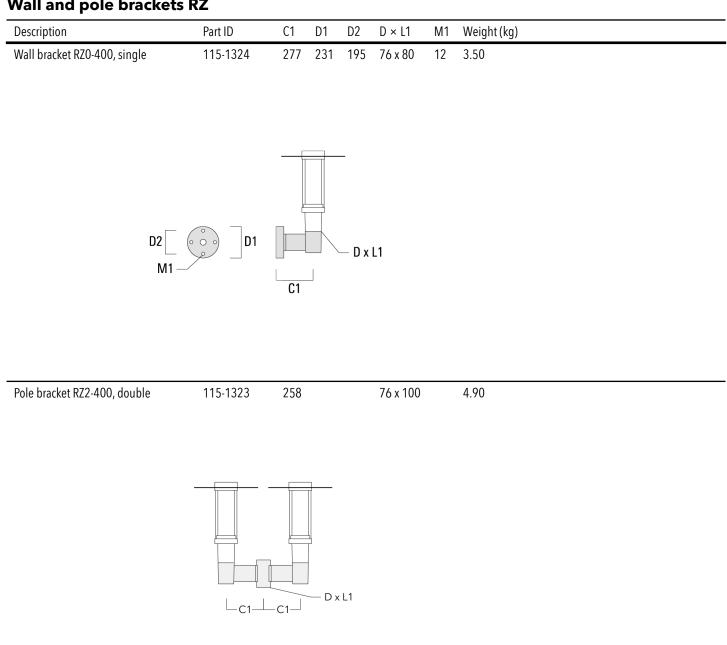

-------------------------------------------------------------------|
| Power factor     | > 0.9                                                                                |

### **Additional information**

| Lifetime   | Ta=25° L70B50 > 50000h                                                               |
|------------|--------------------------------------------------------------------------------------|
| BUG Rating | Please see individual Spec Sheets for classification of Backlight, Uplight and Glare |

# 115-1652

ZAT430-FT LED



# **Optical Accessories**

# Light shield

| Description        | Part ID  | H1  |
|--------------------|----------|-----|
| Light shield LS180 | 159-0321 | 120 |



# 115-1652

ZAT430-FT LED

### **Mounting Accessories**

### Wall and pole brackets RZ



we-ef