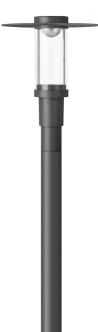

#### Description

IP66, Class I. IK09. Marine-grade, die-cast aluminium alloy. 5CE superior corrosion protection including PCS hardware. PMMA main lens. Silicone CCG<sup>®</sup> Controlled Compression Gasket. Luminaire is factory-sealed and does not need to be opened during installation.

Integral electronic converter with DALI interface in thermally separated compartment. CAD-optimised indirect optics for superior illumination and glare control. Factory installed LED circuit board.

Including 0.5 m cable with a cable connector.