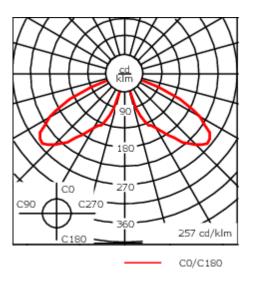

| Weight             | 7.70 kg                                 |
|--------------------|-----------------------------------------|
| Light distribution | controlled symmetric distribution [C50] |
| Light source       | LED-FT-24W / 700 mA - 2700 K            |
| CRI                | 80                                      |
| Power supply       | EC                                      |
| BUG                | B2 U2 G1                                |
| LEDs               | 1                                       |
| Rated input power  | 27 W                                    |
| Rated lumens (lm)  |                                         |
| LED Lumen          | 3072.2                                  |
| Total Lumen        | 3072.2                                  |
| Та                 | 25                                      |
| Nominal Lumen (lm) |                                         |
| LED Lumen          | 4050                                    |
| Total Lumen        | 4050                                    |
| Тс                 | 25                                      |