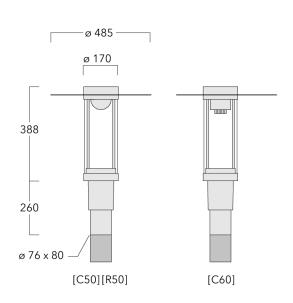

### Specifications Material description

| Body                 | Marine-grade, die-cast aluminium alloy                  |  |
|----------------------|---------------------------------------------------------|--|
| Lens                 | PMMA                                                    |  |
| Colours              | RAL9004 Signal black                                    |  |
|                      | RAL9007 Grey aluminium                                  |  |
|                      | RAL7016 Anthracite grey                                 |  |
|                      | RAL9016 Traffic white                                   |  |
| Gasket               | Silicone CCG <sup>®</sup> Controlled Compression Gasket |  |
| Fasteners            | PCS Polymer Coated Stainless Steel Hardware             |  |
| Ingress protection   | IP66                                                    |  |
| Impact resistance    | IK09                                                    |  |
| Corrosion resistance | 5CE                                                     |  |
| Windage              | 0.130 m <sup>2</sup>                                    |  |

| Weight             | 7.70 kg                                 |
|--------------------|-----------------------------------------|
| Light distribution | controlled symmetric distribution [C50] |
| Light source       | LED-FT-24W / 700 mA - 2700 K            |
| CRI                | 80                                      |
| Power supply       | EC                                      |
| BUG                | B2 U2 G1                                |
| LEDs               | 1                                       |
| Rated input power  | 27 W                                    |
| Rated lumens (lm)  |                                         |
| LED Lumen          | 3072.2                                  |
| Total Lumen        | 3072.2                                  |
| Та                 | 25                                      |
| Nominal Lumen (lm) |                                         |
| LED Lumen          | 4050                                    |
| Total Lumen        | 4050                                    |
| Тс                 | 25                                      |