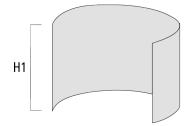

# **Optical Accessories**

# Light shield

| Description        | Part ID  | H1  |
|--------------------|----------|-----|
| Light shield LS180 | 159-0321 | 120 |