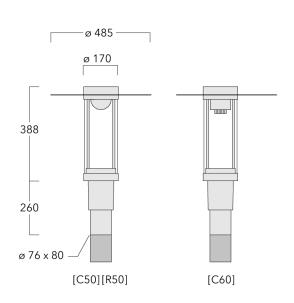

| Weight             | 7.70 kg                      |  |
|--------------------|------------------------------|--|
| Light distribution | symmetric distribution [C60] |  |
| Light source       | LED-FT-12W / 350 mA - 4000 K |  |
| CRI                | 80                           |  |
| Power supply       | EC                           |  |
| BUG                | B1 U3 G1                     |  |
| LEDs               | 1                            |  |
| Rated input power  | 14 W                         |  |
| Rated lumens (lm)  |                              |  |
| LED Lumen          | 1433.9                       |  |
| Total Lumen        | 1433.9                       |  |
| Та                 | 25                           |  |
| Nominal Lumen (lm) |                              |  |
| LED Lumen          | 2160                         |  |
| Total Lumen        | 2160                         |  |
|                    |                              |  |

### Specifications Material description

| Body                 | Marine-grade, die-cast aluminium alloy                  |  |
|----------------------|---------------------------------------------------------|--|
| Lens                 | PMMA                                                    |  |
| Colours              | RAL9004 Signal black                                    |  |
|                      | RAL9007 Grey aluminium                                  |  |
|                      | RAL7016 Anthracite grey                                 |  |
|                      | RAL9016 Traffic white                                   |  |
| Gasket               | Silicone CCG <sup>®</sup> Controlled Compression Gasket |  |
| Fasteners            | PCS Polymer Coated Stainless Steel Hardware             |  |
| Ingress protection   | IP66                                                    |  |
| Impact resistance    | IK09                                                    |  |
| Corrosion resistance | 5CE                                                     |  |
| Windage              | 0.130 m <sup>2</sup>                                    |  |