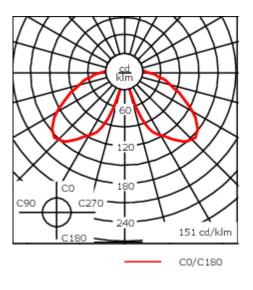

| Weight             | 7.70 kg                      |  |
|--------------------|------------------------------|--|
| Light distribution | symmetric distribution [C60] |  |
| Light source       | LED-FT-12W / 350 mA - 4000 K |  |
| CRI                | 80                           |  |
| Power supply       | EC                           |  |
| BUG                | B1 U3 G1                     |  |
| LEDs               | 1                            |  |
| Rated input power  | 14 W                         |  |
| Rated lumens (lm)  |                              |  |
| LED Lumen          | 1433.9                       |  |
| Total Lumen        | 1433.9                       |  |
| Та                 | 25                           |  |
| Nominal Lumen (lm) |                              |  |
| LED Lumen          | 2160                         |  |
| Total Lumen        | 2160                         |  |
|                    |                              |  |

### **Additional information**

| Lifetime   | Ta=25° L70B50 > 50000h                                                               |
|------------|--------------------------------------------------------------------------------------|
| BUG Rating | Please see individual Spec Sheets for classification of Backlight, Uplight and Glare |