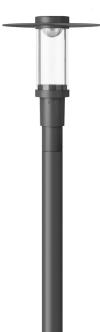

#### Description

IP66, Class I. IK09. Marine-grade, die-cast aluminium alloy. 5CE superior corrosion protection including PCS hardware. PMMA main lens. Silicone CCG<sup>®</sup> Controlled Compression Gasket. Luminaire is factory-sealed and does not need to be opened during installation.

Integral electronic converter with DALI interface in thermally separated compartment. CAD-optimised indirect optics for superior illumination and glare control. Factory installed LED circuit board.

Including 0.5 m cable with a cable connector.

### Specifications Material description

| Body                 | Marine-grade, die-cast aluminium alloy                  |  |
|----------------------|---------------------------------------------------------|--|
| Lens                 | PMMA                                                    |  |
| Colours              | RAL9004 Signal black                                    |  |
|                      | RAL9007 Grey aluminium                                  |  |
|                      | RAL7016 Anthracite grey                                 |  |
|                      | RAL9016 Traffic white                                   |  |
| Gasket               | Silicone CCG <sup>®</sup> Controlled Compression Gasket |  |
| Fasteners            | PCS Polymer Coated Stainless Steel Hardware             |  |
| Ingress protection   | IP66                                                    |  |
| Impact resistance    | IK09                                                    |  |
| Corrosion resistance | 5CE                                                     |  |
| Windage              | 0.130 m <sup>2</sup>                                    |  |