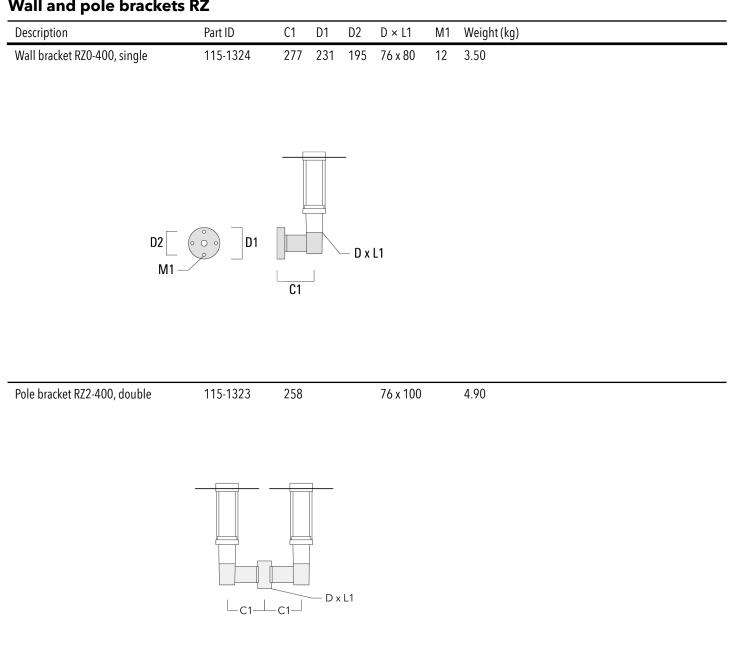

-------------------------------------------------------------------|
| Power factor     | > 0.9                                                                                |

### **Additional information**

| Lifetime   | Ta=25° L70B50 > 50000h                                                               |
|------------|--------------------------------------------------------------------------------------|
| BUG Rating | Please see individual Spec Sheets for classification of Backlight, Uplight and Glare |

# 115-1660

ZAT430-FT LED



# **Optical Accessories**

# Light shield

| Description        | Part ID  | H1  |
|--------------------|----------|-----|
| Light shield LS180 | 159-0321 | 120 |



# 115-1660

ZAT430-FT LED

## **Mounting Accessories**

#### Wall and pole brackets RZ



we-ef