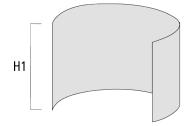

### Light shield

| Description | Part ID  | H1  |
|-------------|----------|-----|
| LS180-[C60] | 159-0321 | 120 |