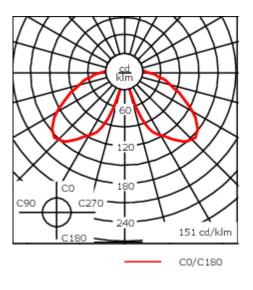

| Weight             | 7.70 kg                      |  |
|--------------------|------------------------------|--|
| Light distribution | symmetric distribution [C60] |  |
| Light source       | LED-FT-17W / 500 mA - 2700 K |  |
| CRI                | 80                           |  |
| Power supply       | EC                           |  |
| LEDs               | 1                            |  |
| Rated input power  | 20 W                         |  |
| Rated lumens (lm)  |                              |  |
| LED Lumen          | 1948.4                       |  |
| Total Lumen        | 1948.4                       |  |
| Та                 | 25                           |  |
| Nominal Lumen (lm) |                              |  |
| LED Lumen          | 2935                         |  |
| Total Lumen        | 2935                         |  |
| Тс                 | 25                           |  |