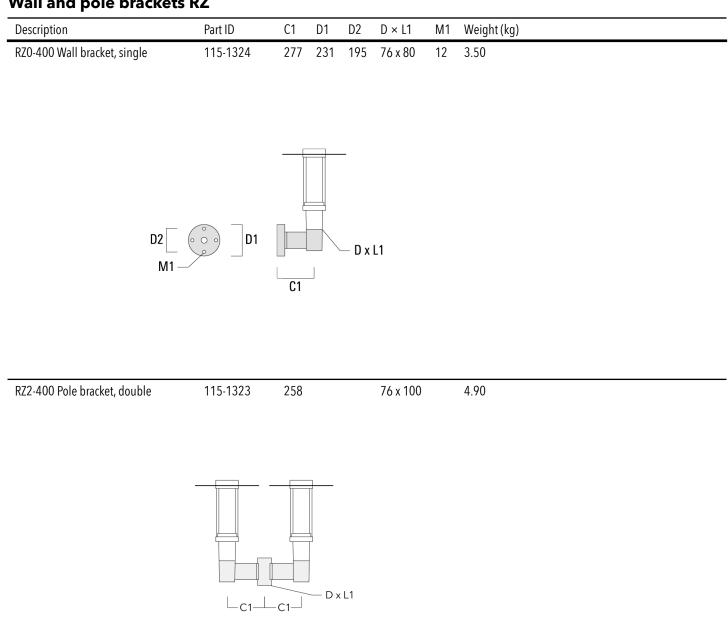

**Electrical description**

| Power supply     | 220-240V / 50-60 Hz              |
|------------------|----------------------------------|
| Driver / Ballast | Integral EC electronic converter |
| Power factor     | > 0.9                            |
| Surge protection | 6/6 kV (optional SP10)           |

# 115-1661

ZAT430-FT LED



### Additional information

| Lifetime                | Ta=25° L70B50 > 50000h |
|-------------------------|------------------------|
| Energy efficiency class | C-D (Light source)     |

## 115-1661

ZAT430-FT LED

# we-ef

# **Optical Accessories**

### Light shield

| Description | Part ID  | H1  |
|-------------|----------|-----|
| LS180-[C60] | 159-0321 | 120 |



# 115-1661

ZAT430-FT LED

### **Mounting Accessories**

#### Wall and pole brackets RZ