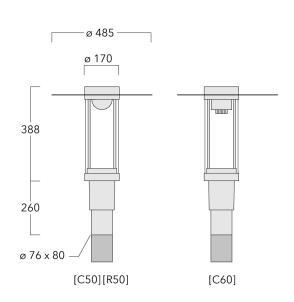

# Specifications Material description

| Body                 | Marine-grade, die-cast aluminium alloy                  |  |
|----------------------|---------------------------------------------------------|--|
| Lens                 | PMMA                                                    |  |
| Colours              | RAL9004 Signal black                                    |  |
|                      | RAL9006 White aluminium                                 |  |
|                      | RAL9007 Grey aluminium                                  |  |
|                      | RAL7016 Anthracite grey                                 |  |
|                      | RAL9016 Traffic white                                   |  |
| Gasket               | Silicone CCG <sup>®</sup> Controlled Compression Gasket |  |
| Fasteners            | PCS Polymer Coated Stainless Steel Hardware             |  |
| Ingress protection   | IP66                                                    |  |
| Impact resistance    | IK09                                                    |  |
| Corrosion resistance | 5CE                                                     |  |
| Windage              | 0.130 m <sup>2</sup>                                    |  |