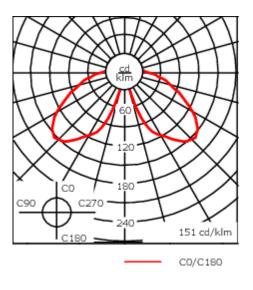

| Weight             | 7.70 kg                      |  |
|--------------------|------------------------------|--|
| Light distribution | symmetric distribution [C60] |  |
| Light source       | LED-FT-17W / 500 mA - 2700 K |  |
| CRI                | 80                           |  |
| Power supply       | EC                           |  |
| LEDs               | 1                            |  |
| Rated input power  | 20 W                         |  |
| Rated lumens (lm)  |                              |  |
| LED Lumen          | 1948.4                       |  |
| Total Lumen        | 1948.4                       |  |
| Та                 | 25                           |  |
| Nominal Lumen (lm) |                              |  |
| LED Lumen          | 2935                         |  |
| Total Lumen        | 2935                         |  |
| Тс                 | 25                           |  |
|                    |                              |  |