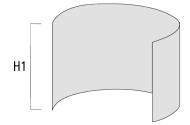

## Light shield

| Description        | Part ID  | H1  |
|--------------------|----------|-----|
| Light shield LS180 | 159-0321 | 120 |