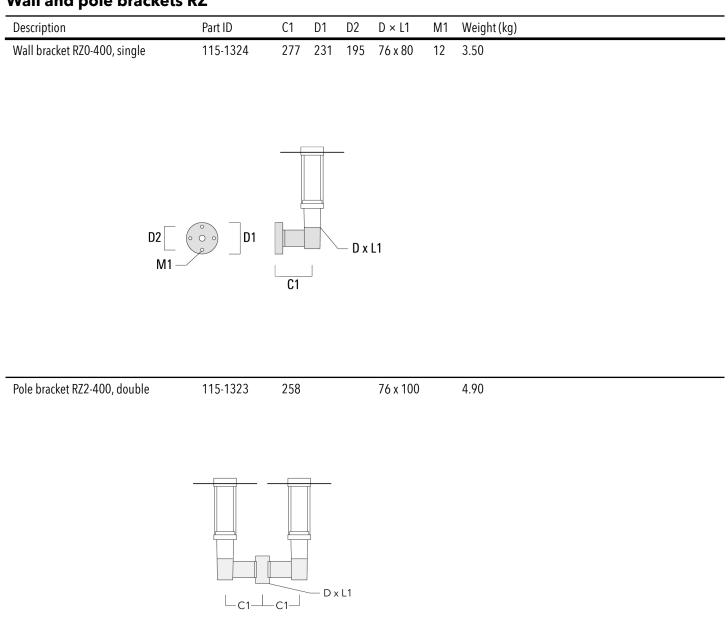

---------------------------------------------------------------|
| Power factor     | > 0.9                                                                                |

#### Additional information

| Lifetime   | Ta=25° L70B50 > 50000h                                                               |
|------------|--------------------------------------------------------------------------------------|
| BUG Rating | Please see individual Spec Sheets for classification of Backlight, Uplight and Glare |

# 115-1661 ZAT430-FT LED



# **Optical Accessories**

## Light shield

| Description        | Part ID  | H1  |
|--------------------|----------|-----|
| Light shield LS180 | 159-0321 | 120 |



# 115-1661 ZAT430-FT LED

we-ef

### **Mounting Accessories**

#### Wall and pole brackets RZ