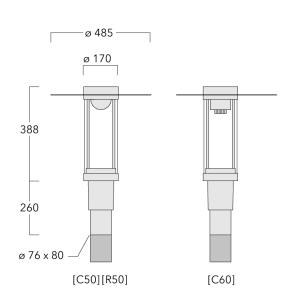

| Weight             | 7.70 kg                      |  |
|--------------------|------------------------------|--|
| Light distribution | symmetric distribution [C60] |  |
| Light source       | LED-FT-17W / 500 mA - 2700 K |  |
| CRI                | 80                           |  |
| Power supply       | EC                           |  |
| LEDs               | 1                            |  |
| Rated input power  | 20 W                         |  |
| Rated lumens (lm)  |                              |  |
| LED Lumen          | 1948.4                       |  |
| Total Lumen        | 1948.4                       |  |
| Та                 | 25                           |  |
| Nominal Lumen (lm) |                              |  |
| LED Lumen          | 2935                         |  |
| Total Lumen        | 2935                         |  |
| Тс                 | 25                           |  |
|                    |                              |  |

### Specifications Material description

| Body                 | Marine-grade, die-cast aluminium alloy                  |  |
|----------------------|---------------------------------------------------------|--|
| Lens                 | PMMA                                                    |  |
| Colours              | RAL9004 Signal black                                    |  |
|                      | RAL9007 Grey aluminium                                  |  |
|                      | RAL7016 Anthracite grey                                 |  |
|                      | RAL9016 Traffic white                                   |  |
| Gasket               | Silicone CCG <sup>®</sup> Controlled Compression Gasket |  |
| Fasteners            | PCS Polymer Coated Stainless Steel Hardware             |  |
| Ingress protection   | IP66                                                    |  |
| Impact resistance    | IK09                                                    |  |
| Corrosion resistance | 5CE                                                     |  |
| Windage              | 0.130 m <sup>2</sup>                                    |  |