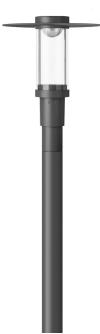

#### Description

IP66, Class I. IK09. Marine-grade, die-cast aluminium alloy. 5CE superior corrosion protection including PCS hardware. PMMA main lens. Silicone CCG<sup>®</sup> Controlled Compression Gasket. Luminaire is factory-sealed and does not need to be opened during installation.

Integral electronic converter with DALI interface in thermally separated compartment. CAD-optimised indirect optics for superior illumination and glare control. Factory installed LED circuit board.

Including 0.5 m cable with a cable connector.

### Specifications Material description

| Body                 | Marine-grade, die-cast aluminium alloy                  |  |
|----------------------|---------------------------------------------------------|--|
| Lens                 | PMMA                                                    |  |
| Colours              | RAL9004 Signal black                                    |  |
|                      | RAL9007 Grey aluminium                                  |  |
|                      | RAL7016 Anthracite grey                                 |  |
|                      | RAL9016 Traffic white                                   |  |
| Gasket               | Silicone CCG <sup>®</sup> Controlled Compression Gasket |  |
| Fasteners            | PCS Polymer Coated Stainless Steel Hardware             |  |
| Ingress protection   | IP66                                                    |  |
| Impact resistance    | IK09                                                    |  |
| Corrosion resistance | 5CE                                                     |  |
| Windage              | 0.130 m <sup>2</sup>                                    |  |