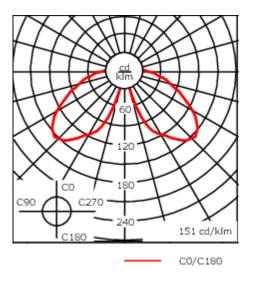

| Weight             | 7.70 kg                      |  |
|--------------------|------------------------------|--|
| Light distribution | symmetric distribution [C60] |  |
| Light source       | LED-FT-17W / 500 mA - 3000 K |  |
| CRI                | 80                           |  |
| Power supply       | EC                           |  |
| LEDs               | 1                            |  |
| Rated input power  | 20 W                         |  |
| Rated lumens (lm)  |                              |  |
| LED Lumen          | 2038                         |  |
| Total Lumen        | 2038                         |  |
| Та                 | 25                           |  |
| Nominal Lumen (lm) |                              |  |
| LED Lumen          | 3070                         |  |
| Total Lumen        | 3070                         |  |
| Тс                 | 25                           |  |