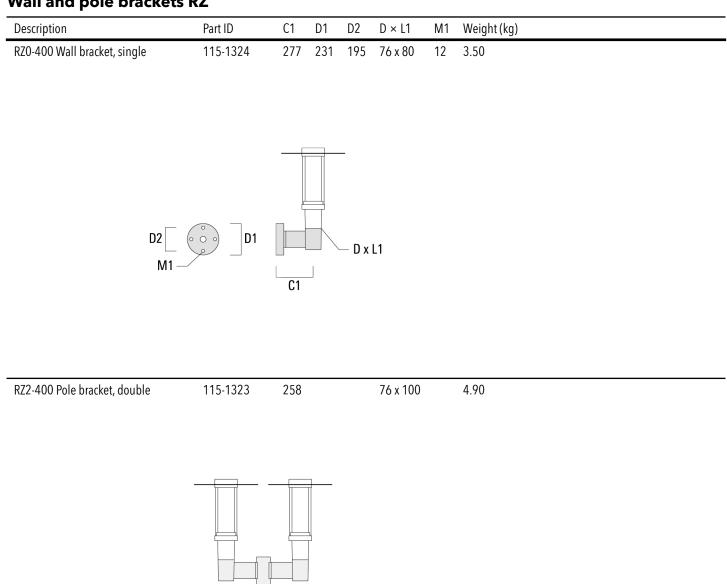

**Electrical description**

| Power supply     | 220-240V / 50-60 Hz              |
|------------------|----------------------------------|
| Driver / Ballast | Integral EC electronic converter |
| Power factor     | > 0.9                            |
| Surge protection | 6/6 kV (optional SP10)           |

### 115-1662

ZAT430-FT LED



### Additional information

| Lifetime                | Ta=25° L70B50 > 50000h |
|-------------------------|------------------------|
| Energy efficiency class | C-D (Light source)     |

### 115-1662

ZAT430-FT LED

# we-ef

# **Optical Accessories**

## Light shield

| Description | Part ID  | H1  |
|-------------|----------|-----|
| LS180-[C60] | 159-0321 | 120 |



# 115-1662

ZAT430-FT LED

### **Mounting Accessories**

### Wall and pole brackets RZ



D x L1 

we-ef