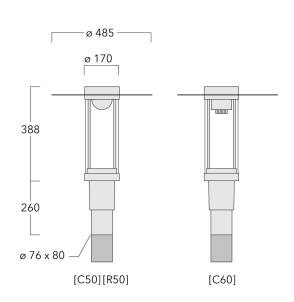

| Weight             | 7.70 kg                      |  |
|--------------------|------------------------------|--|
| Light distribution | symmetric distribution [C60] |  |
| Light source       | LED-FT-17W / 500 mA - 3000 K |  |
| CRI                | 80                           |  |
| Power supply       | EC                           |  |
| LEDs               | 1                            |  |
| Rated input power  | 20 W                         |  |
| Rated lumens (lm)  |                              |  |
| LED Lumen          | 2038                         |  |
| Total Lumen        | 2038                         |  |
| Та                 | 25                           |  |
| Nominal Lumen (lm) |                              |  |
| LED Lumen          | 3070                         |  |
| Total Lumen        | 3070                         |  |
| Тс                 | 25                           |  |

# Specifications Material description

| Body                 | Marine-grade, die-cast aluminium alloy                  |  |  |
|----------------------|---------------------------------------------------------|--|--|
| Lens                 | PMMA                                                    |  |  |
| Colours              | RAL9004 Signal black                                    |  |  |
|                      | RAL9006 White aluminium                                 |  |  |
|                      | RAL9007 Grey aluminium                                  |  |  |
|                      | RAL7016 Anthracite grey                                 |  |  |
|                      | RAL9016 Traffic white                                   |  |  |
| Gasket               | Silicone CCG <sup>®</sup> Controlled Compression Gasket |  |  |
| Fasteners            | PCS Polymer Coated Stainless Steel Hardware             |  |  |
| Ingress protection   | IP66                                                    |  |  |
| Impact resistance    | IK09                                                    |  |  |
| Corrosion resistance | 5CE                                                     |  |  |
| Windage              | 0.130 m <sup>2</sup>                                    |  |  |