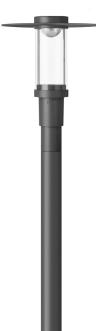

#### Description

IP66, Class I. Class II on request. IK09. Marine-grade, diecast aluminium alloy. 5CE superior corrosion protection including PCS hardware. Silicone CCG® Controlled Compression Gasket. PMMA main lens. Integral EC electronic converter in thermally separated compartment. CAD-optimised indirect optics for superior illumination and glare control. Factory installed LED circuit board. The luminaire is factory-sealed and does not need to be opened during installation.

| Weight             | 7.70 kg                      |  |
|--------------------|------------------------------|--|
| Light distribution | symmetric distribution [C60] |  |
| Light source       | LED-FT-17W / 500 mA - 3000 K |  |
| CRI                | 80                           |  |
| Power supply       | EC