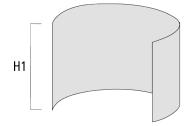

# **Optical Accessories**

## Light shield

| Description | Part ID  | H1  |
|-------------|----------|-----|
| LS180-[C60] | 159-0321 | 120 |