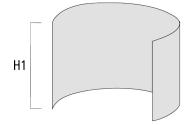

## **Optical Accessories**

## Light shield

| Description | Part ID  | H1  |
|-------------|----------|-----|
| LS180-[C60] | 159-0321 | 120 |