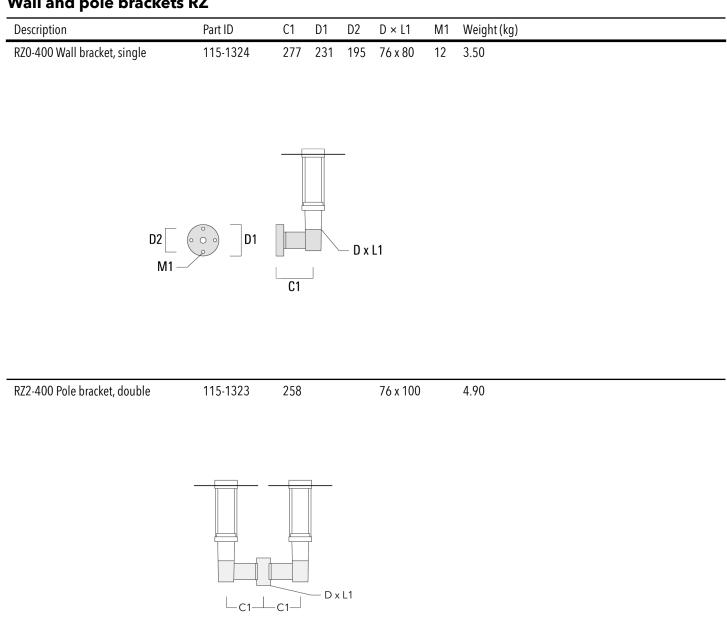

ix +A for Integral surge protection. |  |

### Additional information

| Lifetime | Ta=40° L70B50 > 50000h                                                                                                                  |
|----------|-----------------------------------------------------------------------------------------------------------------------------------------|
| Warranty | The product is supplied with 10-year warranty. Please refer to the LED Warranty Statement located on www.we-ef.com for further details. |

### 115-1694

ZAT440-FT LED

# we-ef

## **Optical Accessories**

## Light shield

| Description | Part ID  | H1  |
|-------------|----------|-----|
| LS180-[C60] | 159-0321 | 120 |



### 115-1694

ZAT440-FT LED

### **Mounting Accessories**

### Wall and pole brackets RZ