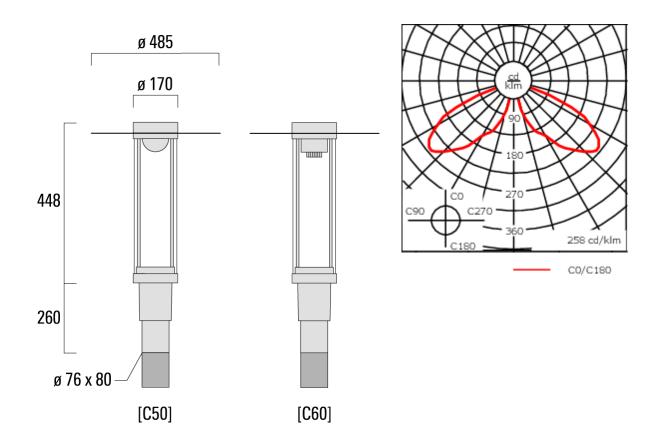

| Weight             | 7.80 kg                                    |  |
|--------------------|--------------------------------------------|--|
| Light distribution | controlled symmetric distribution<br>[C50] |  |
| Light source       | LED-FT-24W / 700 mA - 2700 K               |  |
| CRI                | 80                                         |  |
| Power supply       | EC                                         |  |
| LEDs               | 1                                          |  |
| Rated input power  | 27 W                                       |  |
| Rated lumens (lm)  |                                            |  |
| LED Lumen          | 3145.6                                     |  |
| Total Lumen        | 3145.6                                     |  |
| Та                 | 25                                         |  |
| Nominal Lumen (lm) |                                            |  |
| LED Lumen          | 4050                                       |  |
| Total Lumen        | 4050                                       |  |
| Тс                 | 25                                         |  |

## 115-1694 ZAT440-FT LED