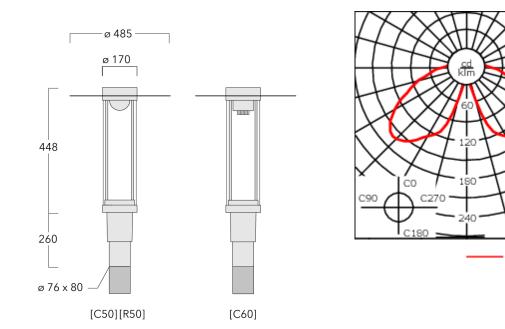

[C60] |  |
| Light source       | LED-FT-17W / 500 mA - 3000 K |  |
| CRI                | 80                           |  |
| Power supply       | EC                           |  |
| LEDs               | 1                            |  |
| Rated input power  | 20 W                         |  |
| Rated lumens (lm)  |                              |  |
| LED Lumen          | 2174.4                       |  |
| Total Lumen        | 2174.4                       |  |
| Та                 | 25                           |  |
| Nominal Lumen (lm) |                              |  |
| LED Lumen          | 3070                         |  |
| Total Lumen        | 3070                         |  |
| Тс                 | 25                           |  |

# 115-1704 ZAT440-FT LED

160 cd/klm

CO/C180



# Specifications Material description

| Body                 | Marine-grade, die-cast aluminium alloy                  |  |
|----------------------|---------------------------------------------------------|--|
| Lens                 | PMMA                                                    |  |
| Colours              | RAL9004 Signal black                                    |  |
|                      | RAL9006 White aluminium                                 |  |
|                      | RAL9007 Grey aluminium                                  |  |
|                      | RAL7016 Anthracite grey                                 |  |
|                      | RAL9016 Traffic white                                   |  |
| Gasket               | Silicone CCG <sup>®</sup> Controlled Compressi