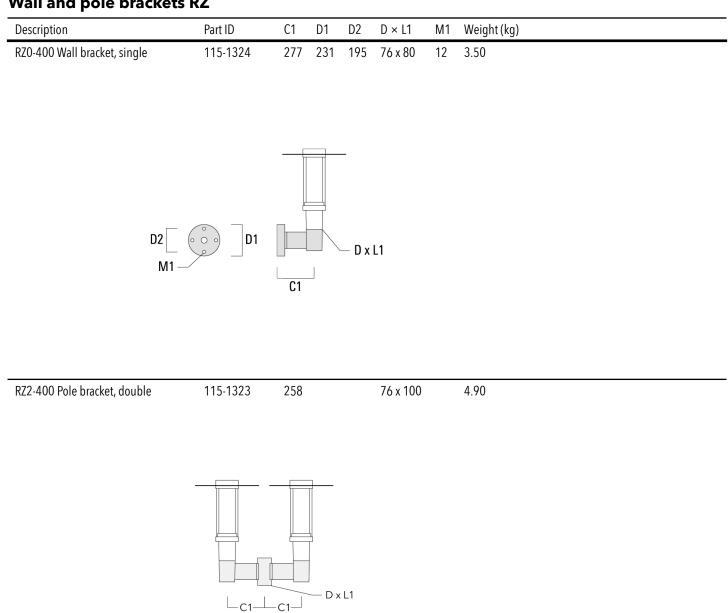

supply     | 220-240V / 50-60 Hz                    |
|------------------|----------------------------------------|
| Driver / Ballast | Integral EC electronic converter. DALI |
| Power factor     | > 0.9                                  |
| Surge protection | 6/6 kV (optional SP10)                 |

### 115-1704

#### ZAT440-FT LED



### **Additional information**

| Lifetime                | Ta=25° L70B50 > 50000h |
|-------------------------|------------------------|
| Energy efficiency class | C-D (Light source)     |

### 115-1704

ZAT440-FT LED



# **Optical Accessories**

## Light shield

| Description | Part ID  | H1  |
|-------------|----------|-----|
| LS180-[C60] | 159-0321 | 120 |



### 115-1704

ZAT440-FT LED

#### **Mounting Accessories**

#### Wall and pole brackets RZ