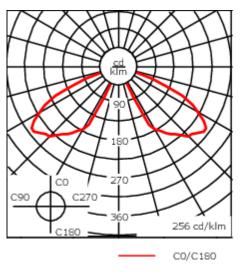

| Weight             | 9.70 kg                                 |
|--------------------|-----------------------------------------|
| Light distribution | controlled symmetric distribution [C50] |
| Light source       | LED-FT-37W / 700 mA - 3000 K            |
| CRI                | 80                                      |
| Power supply       | EC                                      |
| BUG                | B2 U2 G1                                |
| LEDs               | 1                                       |
| Rated input power  | 42 W                                    |
| Rated lumens (lm)  |                                         |
| LED Lumen          | 4828.3                                  |
| Total Lumen        | 4828.3                                  |
| Та                 | 25                                      |
| Nominal Lumen (lm) |                                         |
| LED Lumen          | 6330                                    |
| Total Lumen        | 6330                                    |
| Тс                 | 25                                      |