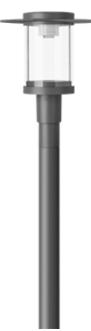

#### Description

IP66, Class I. IK08. Marine-grade, die-cast aluminium alloy. 5CE superior corrosion protection including PCS hardware. PMMA main lens. Silicone CCG<sup>®</sup> Controlled Compression Gasket. Luminaire is factory-sealed and does not need to be opened during installation.

Integral electronic converter with DALI interface in thermally separated compartment. CAD-optimised indirect optics for superior illumination and glare control. Factory installed LED circuit board.

Including 0.5 m cable with a cable connector.

# 115-1734

ZAT460-FT LED