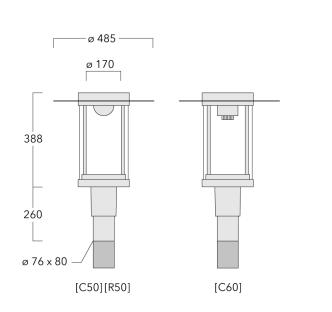

# Specifications Material description

| Body                 | Marine-grade, die-cast aluminium alloy                  |  |
|----------------------|---------------------------------------------------------|--|
| Lens                 | PMMA                                                    |  |
| Colours              | RAL9004 Signal black                                    |  |
|                      | RAL9007 Grey aluminium                                  |  |
|                      | RAL7016 Anthracite grey                                 |  |
|                      | RAL9016 Traffic white                                   |  |
| Gasket               | Silicone CCG <sup>®</sup> Controlled Compression Gasket |  |
| Fasteners            | PCS Polymer Coated Stainless Steel Hardware             |  |
| Ingress protection   | IP66                                                    |  |
| Impact resistance    | IK08                                                    |  |
| Corrosion resistance | 5CE                                                     |  |
| Windage              | 0.190 m <sup>2</sup>                                    |  |