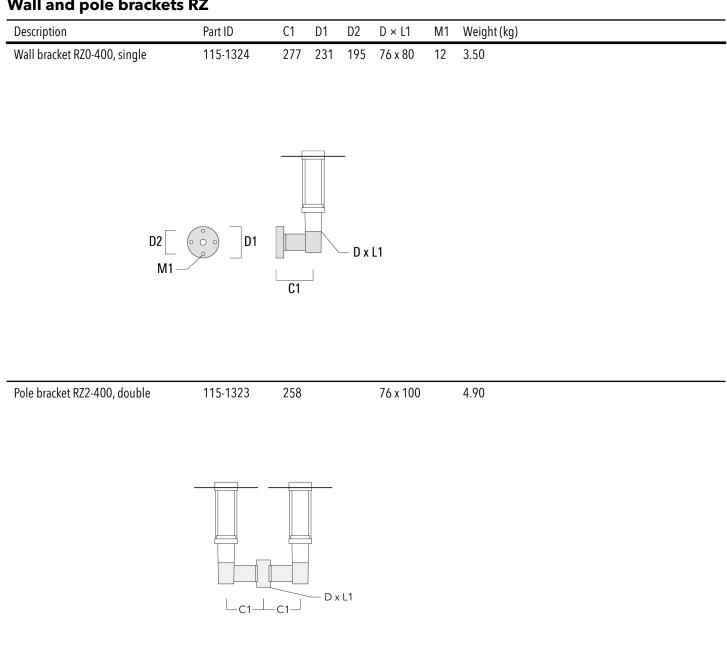

----------------------------------------------------------------------|
| Power factor     | > 0.9                                                                                |

### Additional information

| Lifetime   | Ta=25° L70B50 > 50000h                                                               |
|------------|--------------------------------------------------------------------------------------|
| BUG Rating | Please see individual Spec Sheets for classification of Backlight, Uplight and Glare |

# 115-1734

ZAT460-FT LED



# **Optical Accessories**

# Light shield

| Description        | Part ID  | H1  |
|--------------------|----------|-----|
| Light shield LS180 | 159-0321 | 120 |



## 115-1734

ZAT460-FT LED

### **Mounting Accessories**

### Wall and pole brackets RZ



we-ef