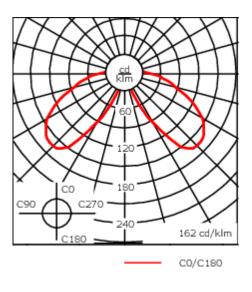

| Weight             | 9.70 kg                      |  |
|--------------------|------------------------------|--|
| Light distribution | symmetric distribution [C60] |  |
| Light source       | LED-FT-37W / 700 mA - 3000 K |  |
| CRI                | 80                           |  |
| Power supply       | EC                           |  |
| BUG                | B2 U3 G2                     |  |
| LEDs               | 1                            |  |
| Rated input power  | 42 W                         |  |
| Rated lumens (lm)  |                              |  |
| LED Lumen          | 4345.5                       |  |
| Total Lumen        | 4345.5                       |  |
| Та                 | 25                           |  |
| Nominal Lumen (lm) |                              |  |
| LED Lumen          | 6330                         |  |
| Total Lumen        | 6330                         |  |
| Tc                 | 25                           |  |
| -                  |                              |  |