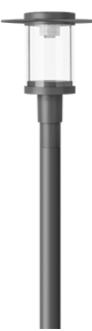

#### Description

IP66, Class I. IK08. Marine-grade, die-cast aluminium alloy. 5CE superior corrosion protection including PCS hardware. PMMA main lens. Silicone CCG<sup>®</sup> Controlled Compression Gasket. Luminaire is factory-sealed and does not need to be opened during installation.

Integral electronic converter with DALI interface in thermally separated compartment. CAD-optimised indirect optics for superior illumination and glare control. Factory installed LED circuit board.

Including 0.5 m cable with a cable connector.

# Specifications Material description

| Body                 | Marine-grade, die-cast aluminium alloy                  |  |
|----------------------|---------------------------------------------------------|--|
| Lens                 | PMMA                                                    |  |
| Colours              | RAL9004 Signal black                                    |  |
|                      | RAL9007 Grey aluminium                                  |  |
|                      | RAL7016 Anthracite grey                                 |  |
|                      | RAL9016 Traffic white                                   |  |
| Gasket               | Silicone CCG <sup>®</sup> Controlled Compression Gasket |  |
| Fasteners            | PCS Polymer Coated Stainless Steel Hardware             |  |
| Ingress protection   | IP66                                                    |  |
| Impact resistance    | IK08                                                    |  |
| Corrosion resistance | 5CE                                                     |  |
| Windage              | 0.190 m <sup>2</sup>                                    |  |