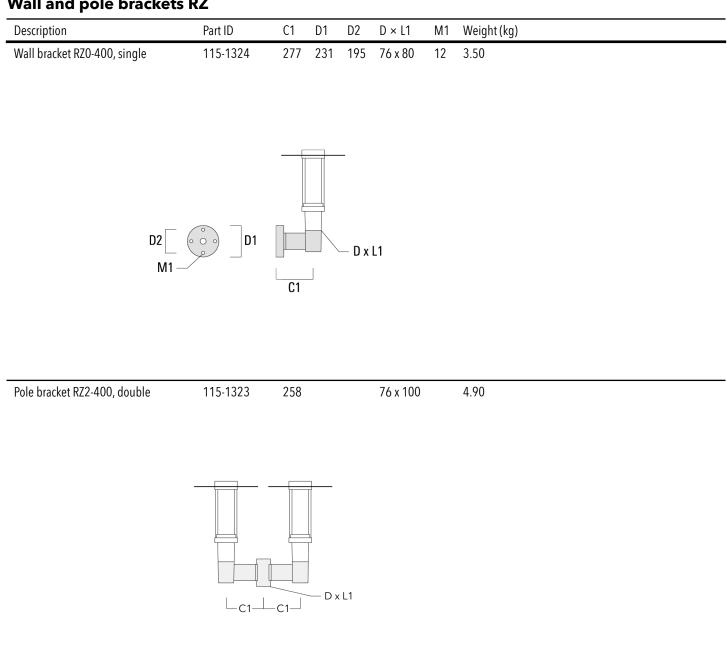

----------------------------------------------------------------|
| Power factor     | > 0.9                                                                                |

### **Additional information**

| Lifetime   | Ta=25° L70B50 > 50000h                                                               |
|------------|--------------------------------------------------------------------------------------|
| BUG Rating | Please see individual Spec Sheets for classification of Backlight, Uplight and Glare |

## 115-1740

ZAT460-FT LED



# **Optical Accessories**

# Light shield

| Description        | Part ID  | H1  |
|--------------------|----------|-----|
| Light shield LS180 | 159-0321 | 120 |



### 115-1740

ZAT460-FT LED

### **Mounting Accessories**

### Wall and pole brackets RZ



we-ef