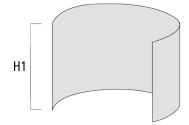

# Light shield

| Description        | Part ID  | H1  |
|--------------------|----------|-----|
| Light shield LS180 | 159-0321 | 120 |