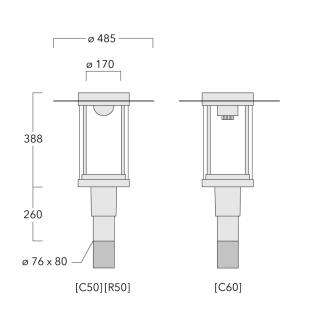

# Specifications Material description

| Body                 | Marine-grade, die-cast aluminium alloy                  |  |
|----------------------|---------------------------------------------------------|--|
| Lens                 | PMMA                                                    |  |
| Colours              | RAL9004 Signal black                                    |  |
|                      | RAL9007 Grey aluminium                                  |  |
|                      | RAL7016 Anthracite grey                                 |  |
|                      | RAL9016 Traffic white                                   |  |
| Gasket               | Silicone CCG <sup>®</sup> Controlled Compression Gasket |  |
| Fasteners            | PCS Polymer Coated Stainless Steel Hardware             |  |
| Ingress protection   | IP66                                                    |  |
| Impact resistance    | IK08                                                    |  |
| Corrosion resistance | 5CE                                                     |  |
| Windage              | 0.190 m <sup>2</sup>                                    |  |