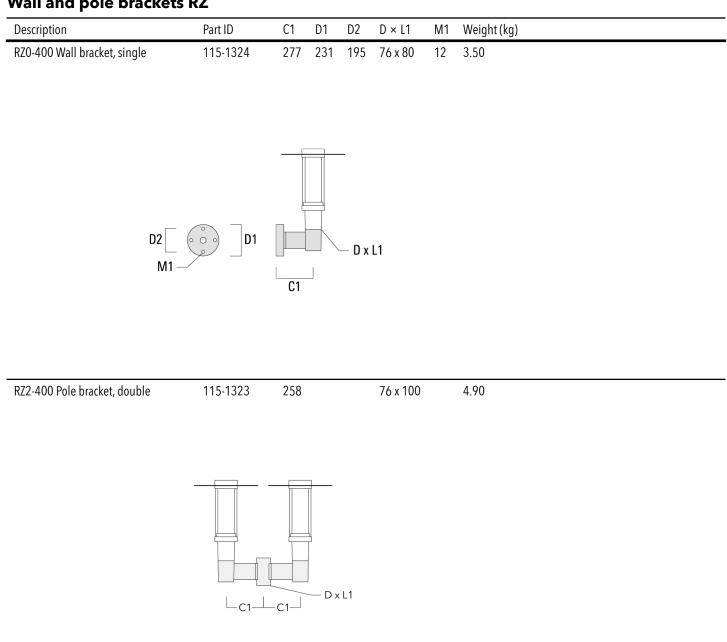

| 5CE                                                     |
| Windage              | 0.130 m <sup>2</sup>                                    |

### **Electrical description**

| Power supply     | 220-240V / 50-60 Hz                    |
|------------------|----------------------------------------|
| Driver / Ballast | Integral EC electronic converter. DALI |
| Power factor     | > 0.9                                  |
| Surge protection | 6/6 kV (optional SP10)                 |

### 115-1670

#### ZAT430 LED



## Additional information

| Lifetime                | Ta=25° L90B10 > 90000h |
|-------------------------|------------------------|
| Energy efficiency class | C-D (Light source)     |

### 115-1670

**ZAT430 LED** 

### **Mounting Accessories**

### Wall and pole brackets RZ