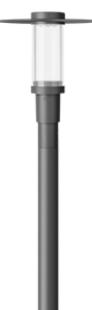

#### Description

IP66, Class I. Class II on request. IK09. Marine-grade, die-cast aluminium alloy. 5CE superior corrosion protection including PCS hardware. Silicone CCG® Controlled Compression Gasket. PMMA main lens. Integral EC electronic converter in thermally separated compartment. DALI. CAD-optimised OLC® One LED Concept optics for superior illumination and glare control. Factory installed LED circuit board. The luminaire is factory-sealed and does not need to be opened during installation.

Optional 2200 K version available. To be specified at time of ordering.

| Weight             | 7.80 kg                       |  |
|--------------------|-------------------------------|--|
| Light distribution | rectangular, side throw [R65] |  |
| Light source       | LED-9/9W / 350 mA - 2700