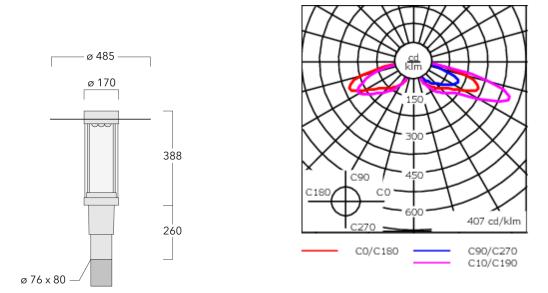

Optional 2200 K version available. To be specified at time of ordering.

| Weight             | 7.80 kg                       |  |
|--------------------|-------------------------------|--|
| Light distribution | rectangular, side throw [R65] |  |
| Light source       | LED-9/9W / 350 mA - 2700 K    |  |
| CRI                | 80                            |  |
| Power supply       | EC                            |  |
| LEDs               | 9                             |  |
| Rated input power  | 11 W                          |  |
| Nominal Lumen (lm) |                               |  |
| LED Lumen          | 145                           |  |
| Total Lumen        | 1305                          |  |
| Tj                 | 85                            |  |
| Rated lumens (lm)  |                               |  |
| LED Lumen          | 111                           |  |
| Total Lumen        | 999.2                         |  |
| Та                 | 25                            |  |

# Specifications Material description

| Body                 | Marine-grade, die-cast aluminium alloy                  |
|----------------------|---------------------------------------------------------|
| Lens                 | PMMA                                                    |
| Colours              | RAL9004 Signal black                                    |
|                      | RAL9006 White aluminium                                 |
|                      | RAL9007 Grey aluminium                                  |
|                      | RAL7016 Anthracite grey                                 |
|                      | RAL9016 Traffic white                                   |
| Gasket               | Silicone CCG <sup>®</sup> Controlled Compression Gasket |
| Fasteners            | PCS Polymer Coated Stainless Steel Hardware             |
| Ingress protection   | IP66                                                    |
| Impact resistance    | IK09                                                    |
| Corrosion resistance | 5CE                                                     |
| Windage              | 0.130 m <sup>2</sup>                                    |