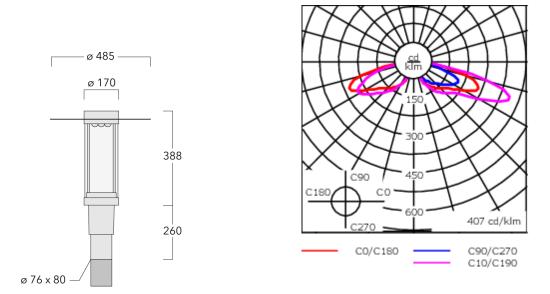

Including 0.5 m cable with a cable connector.

| Weight             | 7.80 kg                       |  |
|--------------------|-------------------------------|--|
| Light distribution | rectangular, side throw [R65] |  |
| Light source       | LED-9/9W / 350 mA - 4000 K    |  |
| CRI                | 80                            |  |
| Power supply       | EC                            |  |
| BUG                | B0 U2 G1                      |  |
| LEDs               | 9                             |  |
| Rated input power  | 11 W                          |  |
| Nominal Lumen (lm) |                               |  |
| LED Lumen          | 170                           |  |
| Total Lumen        | 1530                          |  |
| Тј                 | 85                            |  |
| Rated lumens (lm)  |                               |  |
| LED Lumen          | 130.2                         |  |
| Total Lumen        | 1171.5                        |  |
| Та                 | 25                            |  |