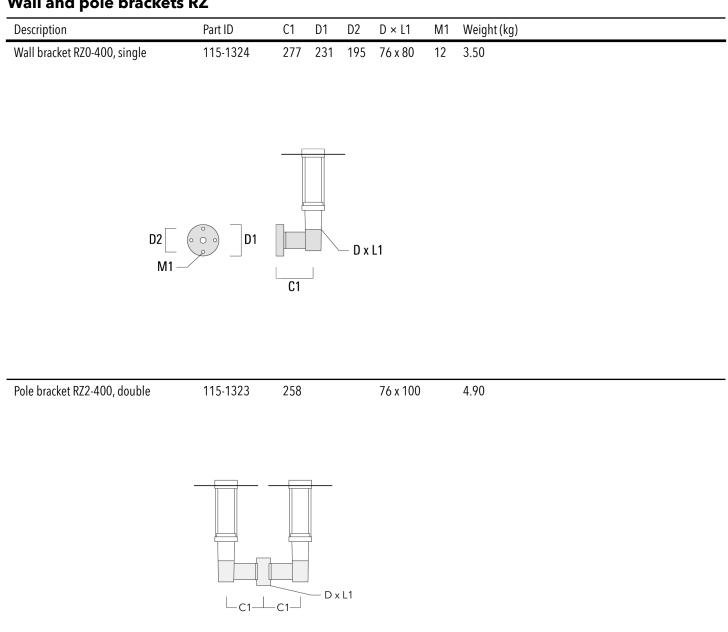

|

# **Electrical description**

| Driver / Ballast | Integral electronic converter with DALI interface in thermally separated compartment |
|------------------|--------------------------------------------------------------------------------------|
| Power factor     | > 0.9                                                                                |

# **Additional information**

| Lifetime   | Ta=25° L90B10 > 90000h                                                               |
|------------|--------------------------------------------------------------------------------------|
| BUG Rating | Please see individual Spec Sheets for classification of Backlight, Uplight and Glare |

# 115-1672

### **ZAT430 LED**

## **Mounting Accessories**

# Wall and pole brackets RZ