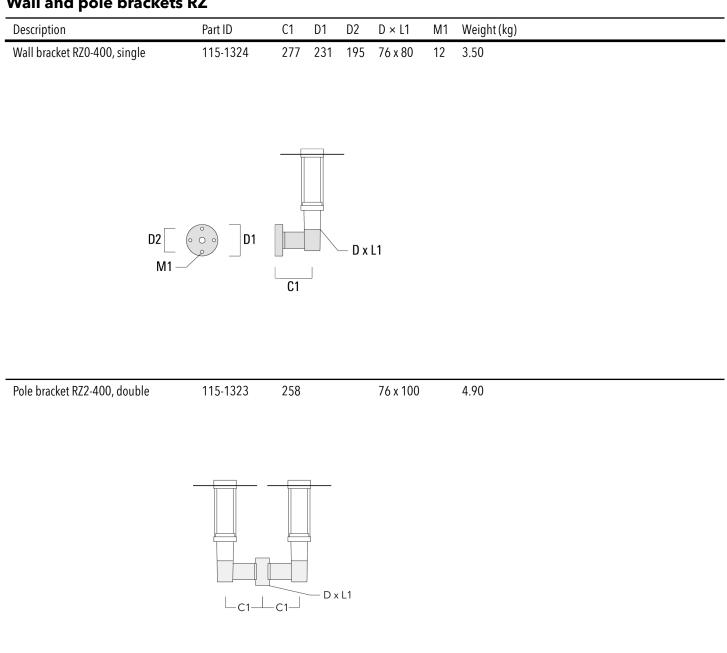

|

#### **Electrical description**

| Driver / Ballast | Integral electronic converter with DALI interface in thermally separated compartment |
|------------------|--------------------------------------------------------------------------------------|
| Power factor     | > 0.9                                                                                |

### **Additional information**

| Lifetime   | Ta=25° L90B10 > 90000h                                                               |
|------------|--------------------------------------------------------------------------------------|
| BUG Rating | Please see individual Spec Sheets for classification of Backlight, Uplight and Glare |

## 115-1673

**ZAT430 LED** 

### **Mounting Accessories**

### Wall and pole brackets RZ



we-ef