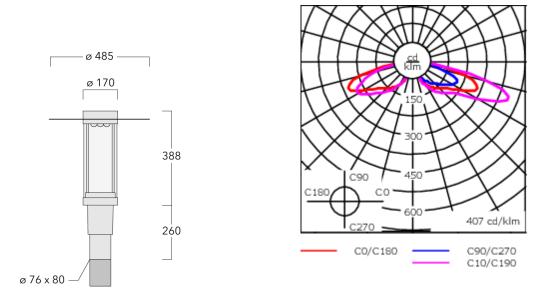

Including 0.5 m cable with a cable connector.

| Weight             | 7.80 kg                       |
|--------------------|-------------------------------|
| Light distribution | rectangular, side throw [R65] |
| Light source       | LED-9/18W / 700 mA - 2700 K   |
| CRI                | 80                            |
| Power supply       | EC                            |
| BUG                | B1 U2 G1                      |
| LEDs               | 9                             |
| Rated input power  | 20 W                          |
| Nominal Lumen (lm) |                               |
| LED Lumen          | 270                           |
| Total Lumen        | 2430                          |
| Тј                 | 85                            |
| Rated lumens (lm)  |                               |
| LED Lumen          | 206.7                         |
| Total Lumen        | 1860.6                        |
| Та                 | 25                            |

# Specifications Material description

| Body                 | Marine-grade, die-cast aluminium alloy                  |
|----------------------|---------------------------------------------------------|
| Lens                 | PMMA                                                    |
| Colours              | RAL9004 Signal black                                    |
|                      | RAL9007 Grey aluminium                                  |
|                      | RAL7016 Anthracite grey                                 |
|                      | RAL9016 Traffic white                                   |
| Gasket               | Silicone CCG <sup>®</sup> Controlled Compression Gasket |
| Fasteners            | PCS Polymer Coated Stainless Steel Hardware             |
| Ingress protection   | IP66                                                    |
| Impact resistance    | IK09                                                    |
| Corrosion resistance | 5CE                                                     |
| Windage              | 0.130 m <sup>2</sup>                                    |