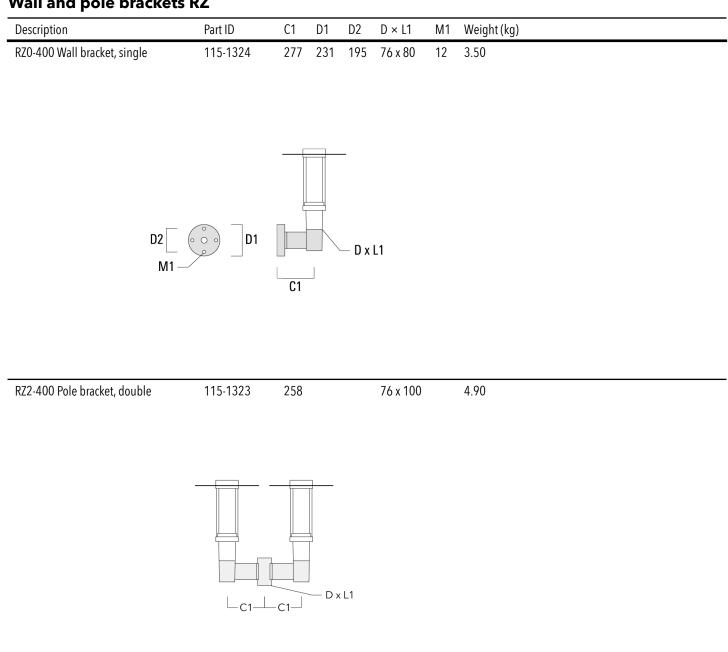

resistance | 5CE                                                     |
| Windage              | 0.130 m <sup>2</sup>                                    |

# **Electrical description**

| Power supply     | 220-240V / 50-60 Hz                    |
|------------------|----------------------------------------|
| Driver / Ballast | Integral EC electronic converter. DALI |
| Power factor     | > 0.9                                  |
| Surge protection | 6/6 kV (optional SP10)                 |

# 115-1677

### ZAT430 LED



# Additional information

| Lifetime                | Ta=25° L90B10 > 90000h |
|-------------------------|------------------------|
| Energy efficiency class | C-D (Light source)     |

# 115-1677

**ZAT430 LED** 

## **Mounting Accessories**

# Wall and pole brackets RZ



we-ef