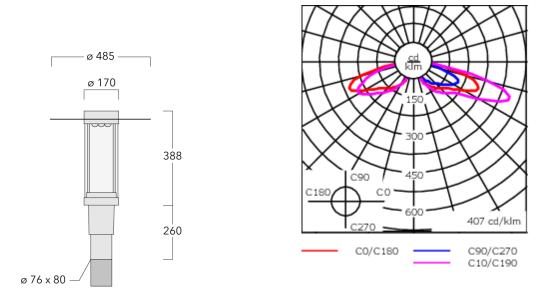

Optional 2200 K version available. To be specified at time of ordering.

| Weight             | 7.80 kg                       |  |
|--------------------|-------------------------------|--|
| Light distribution | rectangular, side throw [R65] |  |
| Light source       | LED-9/27W / 1050 mA - 3000 K  |  |
| CRI                | 80                            |  |
| Power supply       | EC                            |  |
| LEDs               | 9                             |  |
| Rated input power  | 30 W                          |  |
| Nominal Lumen (lm) |                               |  |
| LED Lumen          | 430                           |  |
| Total Lumen        | 3870                          |  |
| Tj                 | 85                            |  |
| Rated lumens (lm)  |                               |  |
| LED Lumen          | 329.2                         |  |
| Total Lumen        | 2963.2                        |  |
| Та                 | 25                            |  |

# Specifications Material description

| Body                 | Marine-grade, die-cast aluminium alloy                  |
|----------------------|---------------------------------------------------------|
| Lens                 | PMMA                                                    |
| Colours              | RAL9004 Signal black                                    |
|                      | RAL9006 White aluminium                                 |
|                      | RAL9007 Grey aluminium                                  |
|                      | RAL7016 Anthracite grey                                 |
|                      | RAL9016 Traffic white                                   |
| Gasket               | Silicone CCG <sup>®</sup> Controlled Compression Gasket |
| Fasteners            | PCS Polymer Coated Stainless Steel Hardware             |
| Ingress protection   | IP66                                                    |
| Impact resistance    | IK09                                                    |
| Corrosion resistance | 5CE                                                     |
| Windage              | 0.130 m <sup>2</sup>                                    |