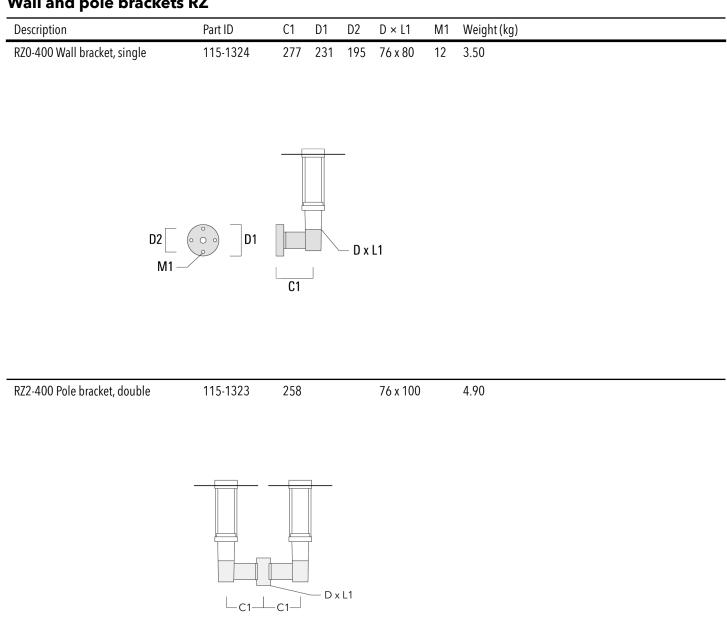

sistance | 5CE                                                     |
| Windage              | 0.130 m <sup>2</sup>                                    |

# **Electrical description**

| Power supply     | 220-240V / 50-60 Hz                    |
|------------------|----------------------------------------|
| Driver / Ballast | Integral EC electronic converter. DALI |
| Power factor     | > 0.9                                  |
| Surge protection | 6/6 kV (optional SP10)                 |

# 115-1680

### ZAT430 LED



# **Additional information**

| Lifetime                | Ta=25° L90B10 > 90000h |
|-------------------------|------------------------|
| Energy efficiency class | C-D (Light source)     |

# 115-1680

**ZAT430 LED** 

# **Mounting Accessories**

# Wall and pole brackets RZ



we-ef