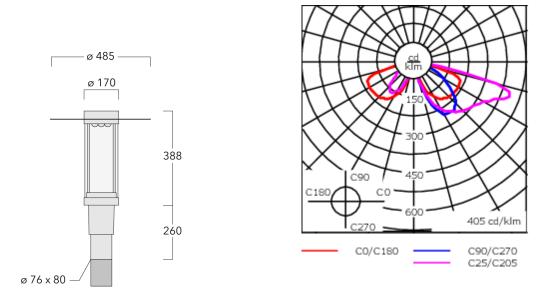

Optional 2200 K version available. To be specified at time of ordering.

| Weight             | 7.80 kg                              |  |
|--------------------|--------------------------------------|--|
| Light distribution | asymmetric, side throw beam<br>[S65] |  |
| Light source       | LED-9/9W / 350 mA - 3000 K           |  |
| CRI                | 80                                   |  |
| Power supply       | EC                                   |  |
| LEDs               | 9                                    |  |
| Rated input power  | 11 W                                 |  |
| Nominal Lumen (lm) |                                      |  |
| LED Lumen          | 155                                  |  |
| Total Lumen        | 1395                                 |  |
| Тј                 | 85                                   |  |
| Rated lumens (lm)  |                                      |  |
| LED Lumen          | 115.1                                |  |
| Total Lumen        | 1035.7                               |  |
| Та                 | 25                                   |  |

# Specifications Material description

| Body                 | Marine-grade, die-cast aluminium alloy                  |
|----------------------|---------------------------------------------------------|
| Lens                 | PMMA                                                    |
| Colours              | RAL9004 Signal black                                    |
|                      | RAL9006 White aluminium                                 |
|                      | RAL9007 Grey aluminium                                  |
|                      | RAL7016 Anthracite grey                                 |
|                      | RAL9016 Traffic white                                   |
| Gasket               | Silicone CCG <sup>®</sup> Controlled Compression Gasket |
| Fasteners            | PCS Polymer Coated Stainless Steel Hardware             |
| Ingress protection   | IP66                                                    |
| Impact resistance    | IK09                                                    |
| Corrosion resistance | 5CE                                                     |
| Windage              | 0.130 m <sup>2</sup>                                    |