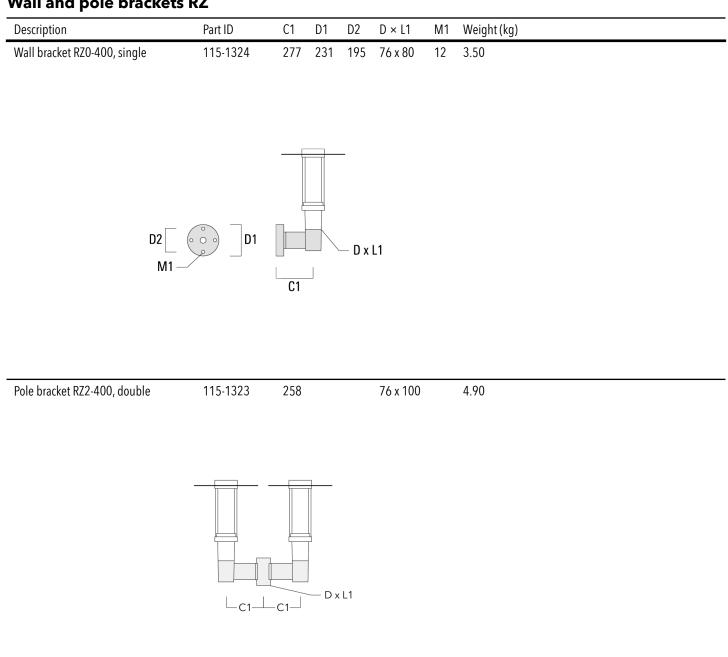

|

#### **Electrical description**

| Driver / Ballast | Integral electronic converter with DALI interface in thermally separated compartment |
|------------------|--------------------------------------------------------------------------------------|
| Power factor     | > 0.9                                                                                |

#### **Additional information**

| Lifetime   | Ta=25° L90B10 > 90000h                                                               |
|------------|--------------------------------------------------------------------------------------|
| BUG Rating | Please see individual Spec Sheets for classification of Backlight, Uplight and Glare |

## 115-1680

**ZAT430 LED** 

### **Mounting Accessories**

### Wall and pole brackets RZ



we-ef