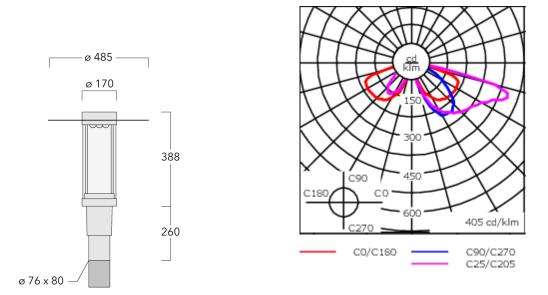

Including 0.5 m cable with a cable connector.

| Weight             | 7.80 kg                      |
|--------------------|------------------------------|
| Light distribution | asymmetric, side throw [S65] |
| Light source       | LED-9/9W / 350 mA - 3000 K   |
| CRI                | 80                           |
| Power supply       | EC                           |
| BUG                | B0 U1 G1                     |
| LEDs               | 9                            |
| Rated input power  | 11 W                         |
| Nominal Lumen (lm) |                              |
| LED Lumen          | 155                          |
| Total Lumen        | 1395                         |
| Тј                 | 85                           |
| Rated lumens (lm)  |                              |
| LED Lumen          | 115.1                        |
| Total Lumen        | 1035.7                       |
| Та                 | 25                           |