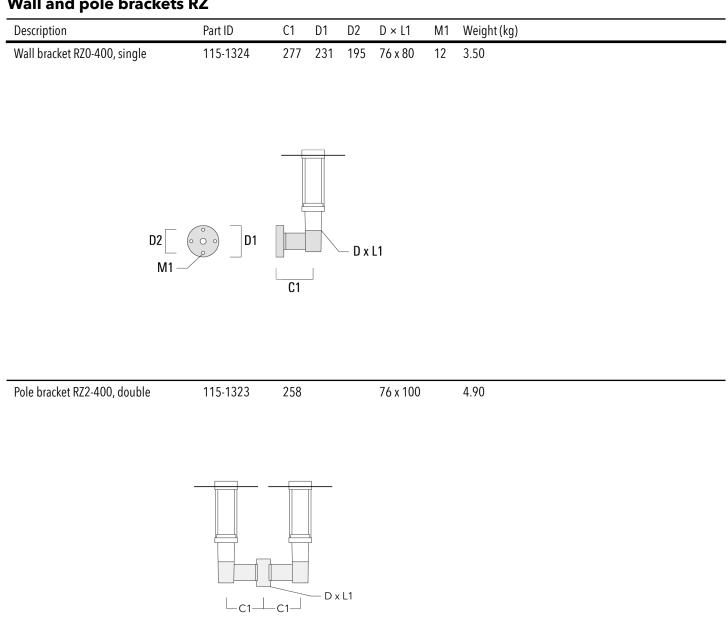

|

## **Electrical description**

| Driver / Ballast | Integral electronic converter with DALI interface in thermally separated compartment |
|------------------|--------------------------------------------------------------------------------------|
| Power factor     | > 0.9                                                                                |

## **Additional information**

| Lifetime   | Ta=25° L90B10 > 90000h                                                               |
|------------|--------------------------------------------------------------------------------------|
| BUG Rating | Please see individual Spec Sheets for classification of Backlight, Uplight and Glare |

## 115-1681

### **ZAT430 LED**

## **Mounting Accessories**

## Wall and pole brackets RZ