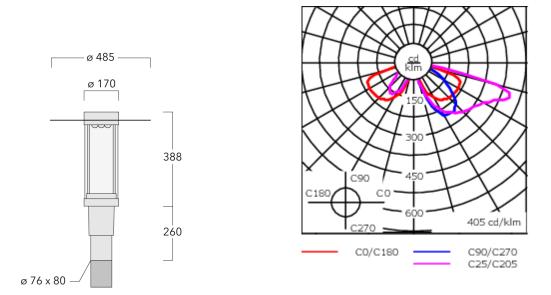

Including 0.5 m cable with a cable connector.

| Weight             | 7.80 kg                      |
|--------------------|------------------------------|
| Light distribution | asymmetric, side throw [S65] |
| Light source       | LED-9/9W / 350 mA - 4000 K   |
| CRI                | 80                           |
| Power supply       | EC                           |
| BUG                | B0 U1 G1                     |
| LEDs               | 9                            |
| Rated input power  | 11 W                         |
| Nominal Lumen (lm) |                              |
| LED Lumen          | 170                          |
| Total Lumen        | 1530                         |
| Тј                 | 85                           |
| Rated lumens (lm)  |                              |
| LED Lumen          | 126.2                        |
| Total Lumen        | 1136                         |
| Та                 | 25                           |