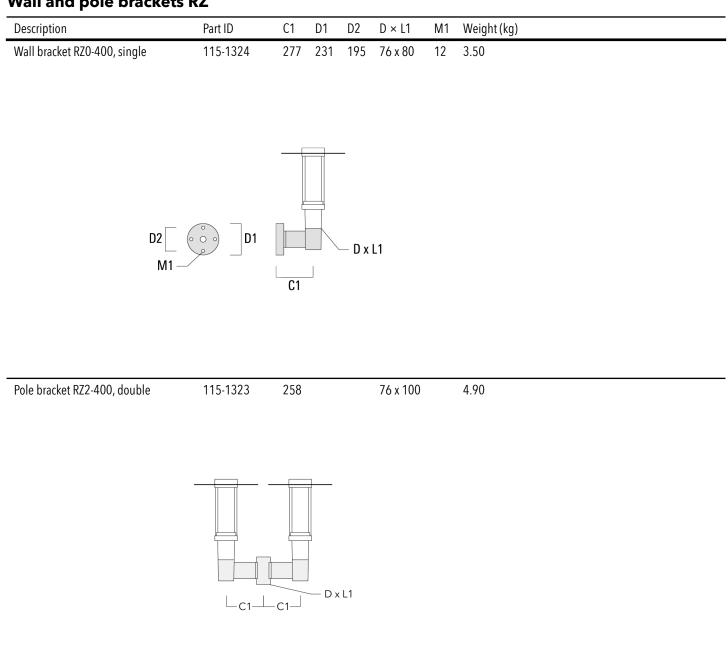

|

### **Electrical description**

| Driver / Ballast | Integral electronic converter with DALI interface in thermally separated compartment |
|------------------|--------------------------------------------------------------------------------------|
| Power factor     | > 0.9                                                                                |

### **Additional information**

| Lifetime   | Ta=25° L90B10 > 90000h                                                               |
|------------|--------------------------------------------------------------------------------------|
| BUG Rating | Please see individual Spec Sheets for classification of Backlight, Uplight and Glare |

# 115-1682

**ZAT430 LED** 

### **Mounting Accessories**

## Wall and pole brackets RZ



we-ef