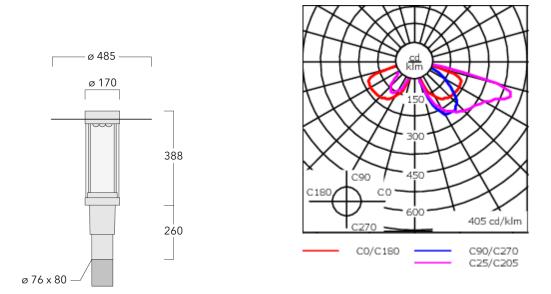

Including 0.5 m cable with a cable connector.

| Weight             | 7.80 kg                      |
|--------------------|------------------------------|
| Light distribution | asymmetric, side throw [S65] |
| Light source       | LED-9/18W / 700 mA - 2700 K  |
| CRI                | 80                           |
| Power supply       | EC                           |
| BUG                | B1 U2 G1                     |
| LEDs               | 9                            |
| Rated input power  | 20 W                         |
| Nominal Lumen (lm) |                              |
| LED Lumen          | 270                          |
| Total Lumen        | 2430                         |
| Tj                 | 85                           |
| Rated lumens (lm)  |                              |
| LED Lumen          | 200.5                        |
| Total Lumen        | 1804.2                       |
| Та                 | 25                           |