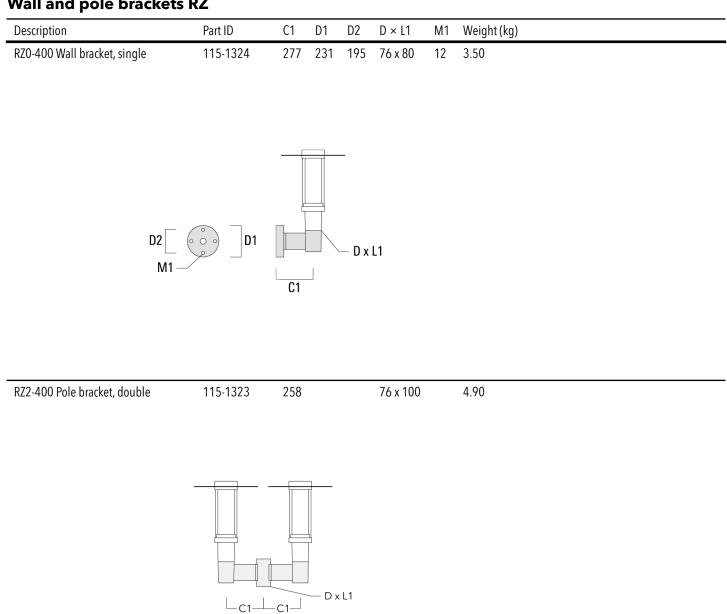

e | 5CE                                                     |
| Windage              | 0.130 m <sup>2</sup>                                    |

# **Electrical description**

| Power supply     | 220-240V / 50-60 Hz                    |
|------------------|----------------------------------------|
| Driver / Ballast | Integral EC electronic converter. DALI |
| Power factor     | > 0.9                                  |
| Surge protection | 6/6 kV (optional SP10)                 |

# 115-1683

#### ZAT430 LED



# Additional information

| Lifetime                | Ta=25° L90B10 > 90000h |
|-------------------------|------------------------|
| Energy efficiency class | C-D (Light source)     |

# 115-1683

#### **ZAT430 LED**

#### **Mounting Accessories**

#### Wall and pole brackets RZ