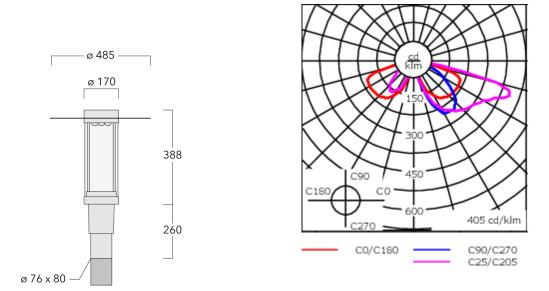

Optional 2200 K version available. To be specified at time of ordering.

| Weight             | 7.80 kg                              |  |
|--------------------|--------------------------------------|--|
| Light distribution | asymmetric, side throw beam<br>[S65] |  |
| Light source       | LED-9/18W / 700 mA - 3000 K          |  |
| CRI                | 80                                   |  |
| Power supply       | EC                                   |  |
| LEDs               | 9                                    |  |
| Rated input power  | 20 W                                 |  |
| Nominal Lumen (lm) |                                      |  |
| LED Lumen          | 290                                  |  |
| Total Lumen        | 2610                                 |  |
| Tj                 | 85                                   |  |
| Rated lumens (Im)  |                                      |  |
| LED Lumen          | 215.3                                |  |
| Total Lumen        | 1937.8                               |  |
| Та                 | 25                                   |  |