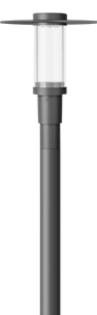

#### Description

IP66, Class I. IK09. Marine-grade, die-cast aluminium alloy. 5CE superior corrosion protection including PCS hardware. PMMA main lens. Silicone CCG<sup>®</sup> Controlled Compression Gasket. Luminaire is factory-sealed and does not need to be opened during installation.

Integral electronic converter with DALI interface in thermally separated compartment. CAD-optimised indirect optics for superior illumination and glare control. Factory installed LED circuit board. Optional 2200 K version available. To be specified at time of ordering.

Including 0.5 m cable with a cable connector.

| Weight             | 7.80 kg                      |
|--------------------|------------------------------|
| Light distribution | asymmetric, side throw [S65] |
| Light source       | LED-9