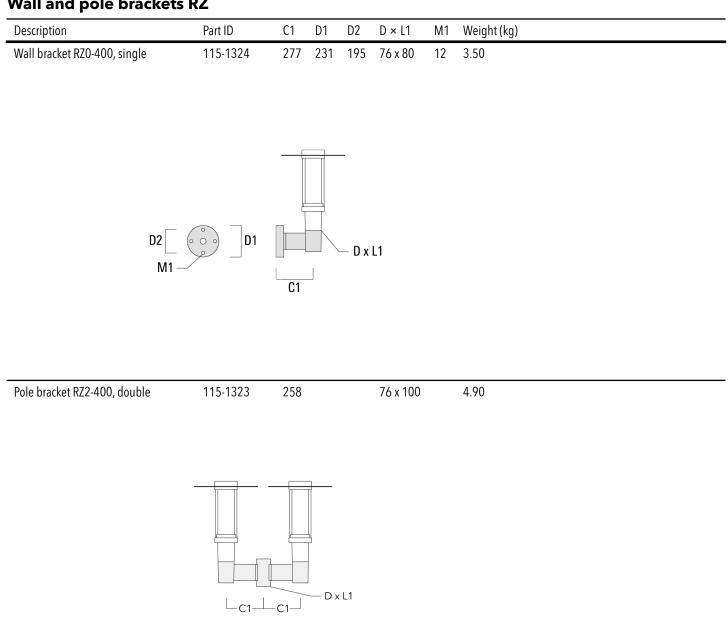

|

# **Electrical description**

| Driver / Ballast | Integral electronic converter with DALI interface in thermally separated compartment |
|------------------|--------------------------------------------------------------------------------------|
| Power factor     | > 0.9                                                                                |

# **Additional information**

| Lifetime   | Ta=25° L90B10 > 90000h                                                               |
|------------|--------------------------------------------------------------------------------------|
| BUG Rating | Please see individual Spec Sheets for classification of Backlight, Uplight and Glare |

# 115-1683

#### **ZAT430 LED**

### **Mounting Accessories**

# Wall and pole brackets RZ



we-ef