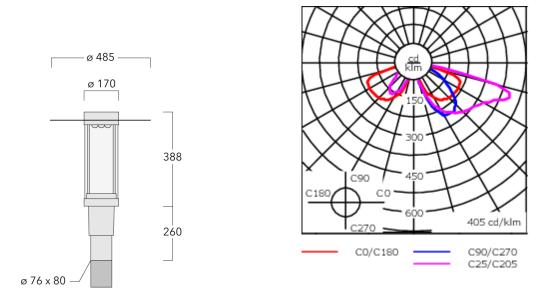

Including 0.5 m cable with a cable connector.

| Weight             | 7.80 kg                      |
|--------------------|------------------------------|
| Light distribution | asymmetric, side throw [S65] |
| Light source       | LED-9/18W / 700 mA - 3000 K  |
| CRI                | 80                           |
| Power supply       | EC                           |
| BUG                | B1 U2 G1                     |
| LEDs               | 9                            |
| Rated input power  | 20 W                         |
| Nominal Lumen (lm) |                              |
| LED Lumen          | 290                          |
| Total Lumen        | 2610                         |
| Тј                 | 85                           |
| Rated lumens (lm)  |                              |
| LED Lumen          | 215.3                        |
| Total Lumen        | 1937.8                       |
| Та                 | 25                           |