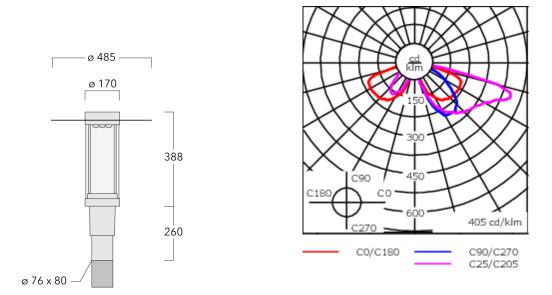

Including 0.5 m cable with a cable connector.

| Weight             | 7.80 kg                      |
|--------------------|------------------------------|
| Light distribution | asymmetric, side throw [S65] |
| Light source       | LED-9/27W / 1050 mA - 2700 K |
| CRI                | 80                           |
| Power supply       | EC                           |
| BUG                | B1 U2 G1                     |
| LEDs               | 9                            |
| Rated input power  | 30 W                         |
| Nominal Lumen (lm) |                              |
| LED Lumen          | 410                          |
| Total Lumen        | 3690                         |
| Тј                 | 85                           |
| Rated lumens (lm)  |                              |
| LED Lumen          | 304.4                        |
| Total Lumen        | 2739.7                       |
| Та                 | 25                           |