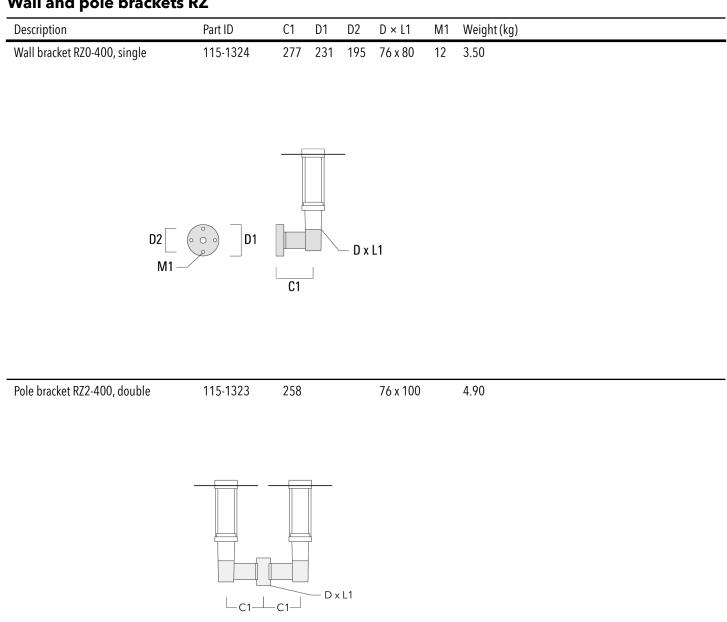

|

# **Electrical description**

| Driver / Ballast | Integral electronic converter with DALI interface in thermally separated compartment |
|------------------|--------------------------------------------------------------------------------------|
| Power factor     | > 0.9                                                                                |

# **Additional information**

| Lifetime   | Ta=25° L90B10 > 90000h                                                               |
|------------|--------------------------------------------------------------------------------------|
| BUG Rating | Please see individual Spec Sheets for classification of Backlight, Uplight and Glare |

# 115-1685

#### **ZAT430 LED**

### **Mounting Accessories**

# Wall and pole brackets RZ