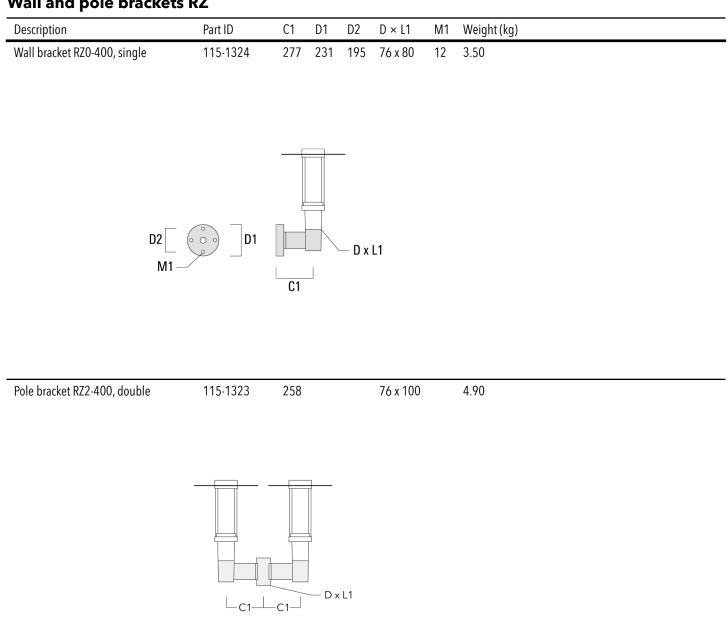

|

## **Electrical description**

| Driver / Ballast | Integral electronic converter with DALI interface in thermally separated compartment |
|------------------|--------------------------------------------------------------------------------------|
| Power factor     | > 0.9                                                                                |

# **Additional information**

| Lifetime   | Ta=25° L90B10 > 90000h                                                               |
|------------|--------------------------------------------------------------------------------------|
| BUG Rating | Please see individual Spec Sheets for classification of Backlight, Uplight and Glare |

# 115-1687

#### **ZAT430 LED**

### **Mounting Accessories**

# Wall and pole brackets RZ



we-ef