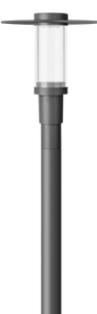

#### Description

IP66, Class I. IK09. Marine-grade, die-cast aluminium alloy. 5CE superior corrosion protection including PCS hardware. PMMA main lens. Silicone CCG<sup>®</sup> Controlled Compression Gasket. Luminaire is factory-sealed and does not need to be opened during installation.

Integral electronic converter with DALI interface in thermally separated compartment. CAD-optimised indirect optics for superior illumination and glare control. Factory installed LED circuit board. Optional 2200 K version available. To be specified at time of ordering.

#### **ZAT430 LED**