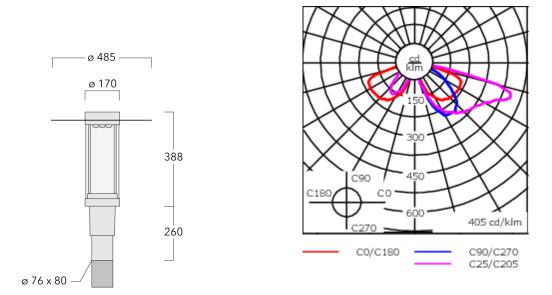

Including 0.5 m cable with a cable connector.

| Weight             | 7.80 kg                      |
|--------------------|------------------------------|
| Light distribution | asymmetric, side throw [S65] |
| Light source       | LED-9/27W / 1050 mA - 4000 K |
| CRI                | 80                           |
| Power supply       | EC                           |
| BUG                | B1 U2 G1                     |
| LEDs               | 9                            |
| Rated input power  | 30 W                         |
| Nominal Lumen (lm) |                              |
| LED Lumen          | 450                          |
| Total Lumen        | 4050                         |
| Тј                 | 85                           |
| Rated lumens (lm)  |                              |
| LED Lumen          | 334.1                        |
| Total Lumen        | 3007                         |
| Та                 | 25                           |