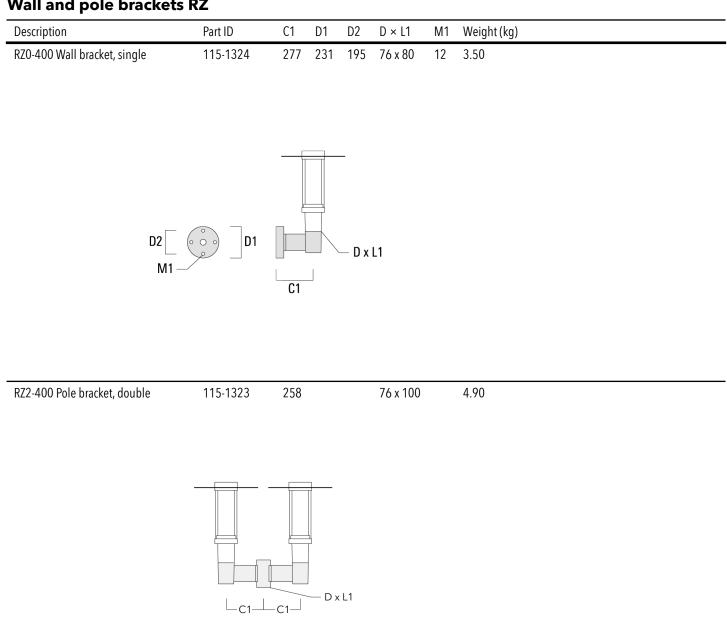

|
| Surge protection | In-pole surge protection SP10 device supplied. Please refer to WE-EF installation instructions for details. Use suffix +A for Integral surge protection. |

# 115-1712

#### ZAT440 LED



#### Additional information

| Lifetime | Ta=40° L90B10 > 90000h                                                                                                                  |
|----------|-----------------------------------------------------------------------------------------------------------------------------------------|
| Warranty | The product is supplied with 10-year warranty. Please refer to the LED Warranty Statement located on www.we-ef.com for further details. |

### 115-1712

#### ZAT440 LED

#### **Mounting Accessories**

#### Wall and pole brackets RZ



we-ef