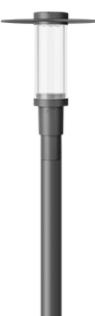

#### Description

IP66, Class I. IK08. Marine-grade, die-cast aluminium alloy. 5CE superior corrosion protection + primer including PCS hardware. Silicone CCG® Controlled Compression Gasket. PMMA main lens. Integral EC electronic converter in thermally separated compartment. DALI. CADoptimised OLC® One LED Concept optics for superior illumination and glare control. Factory installed LED circuit board. The luminaire is factory-sealed and does not need to be opened during installation.

Optional 2200 K version available. To be specified at time of ordering

| Weight             | 7.90 kg                       |  |
|--------------------|-------------------------------|--|
| Light distribution | rectangular, side throw [R65] |  |
| Light source       | LED-9/9W / 350 mA - 2700 K    |  |
| CR