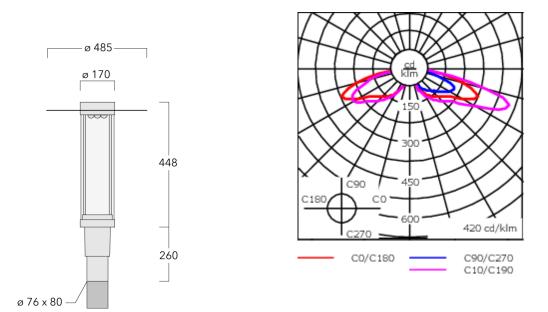

Optional 2200 K version available. To be specified at time of ordering

| Weight             | 7.90 kg                       |  |
|--------------------|-------------------------------|--|
| Light distribution | rectangular, side throw [R65] |  |
| Light source       | LED-9/9W / 350 mA - 2700 K    |  |
| CRI                | 80                            |  |
| Power supply       | EC                            |  |
| LEDs               | 9                             |  |
| Rated input power  | 11 W                          |  |
| Nominal Lumen (lm) |                               |  |
| LED Lumen          | 145                           |  |
| Total Lumen        | 1305                          |  |
| Tj                 | 85                            |  |
| Rated lumens (lm)  |                               |  |
| LED Lumen          | 113.8                         |  |
| Total Lumen        | 1024.5                        |  |
| Та                 | 25                            |  |

### Specifications Material description

| Body                 | Marine-grade, die-cast aluminium alloy                  |
|----------------------|---------------------------------------------------------|
| Lens                 | PMMA                                                    |
| Colours              | RAL9004 Signal black                                    |
|                      | RAL9006 White aluminium                                 |
|                      | RAL9007 Grey aluminium                                  |
| Gasket               | Silicone CCG <sup>®</sup> Controlled Compression Gasket |
| Fasteners            | PCS Polymer Coated Stainless Steel Hardware             |
| Ingress protection   | IP66                                                    |
| Impact resistance    | IK09                                                    |
| Corrosion resistance | 5CE+Primer                                              |
| Windage              | 0.160 m <sup>2</sup>                                    |