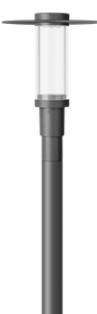

#### Description

IP66, Class I. Class II on request. IK09. Marine-grade, die-cast aluminium alloy. 5CE superior corrosion protection including PCS hardware. Silicone CCG® Controlled Compression Gasket. PMMA main lens. Integral EC electronic converter in thermally separated compartment. DALI. CAD-optimised OLC® One LED Concept optics for superior illumination and glare control. Factory installed LED circuit board. The luminaire is factory-sealed and does not need to be opened during installation.

# 115-1714 ZAT440 LED