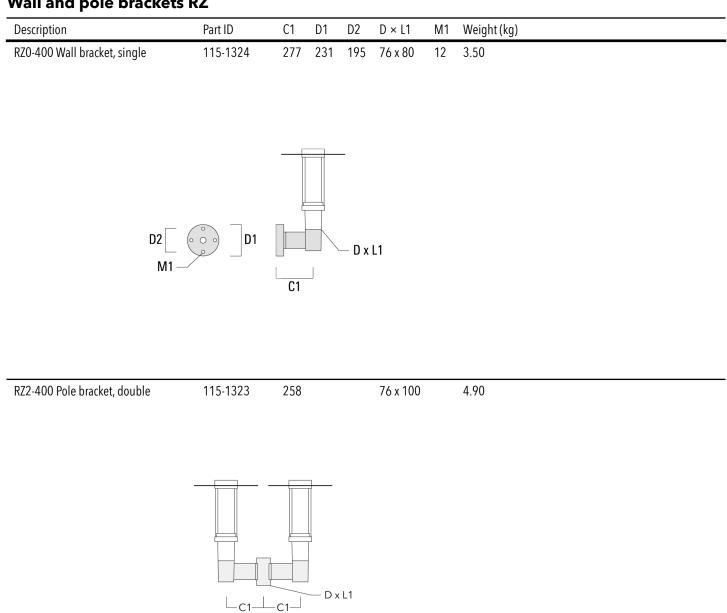

| 5CE                                                     |
| Windage              | 0.160 m <sup>2</sup>                                    |

# **Electrical description**

| Power supply     | 220-240V / 50-60 Hz                    |
|------------------|----------------------------------------|
| Driver / Ballast | Integral EC electronic converter. DALI |
| Power factor     | > 0.9                                  |
| Surge protection | 6/6 kV (optional SP10)                 |

### 115-1714

#### ZAT440 LED



# **Additional information**

| Lifetime                | Ta=25° L90B10 > 90000h |
|-------------------------|------------------------|
| Energy efficiency class | C-D (Light source)     |

## 115-1714

#### ZAT440 LED

#### **Mounting Accessories**

### Wall and pole brackets RZ