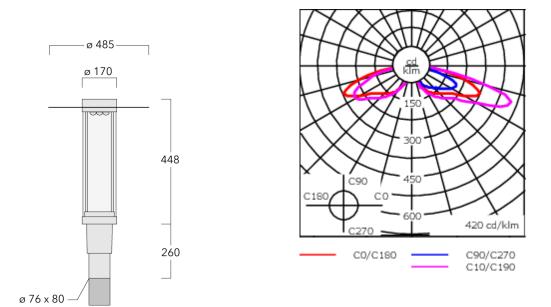

Optional 2200 K version available. To be specified at time of ordering.

| Weight             | 7.90 kg                       |  |
|--------------------|-------------------------------|--|
| Light distribution | rectangular, side throw [R65] |  |
| Light source       | LED-9/9W / 350 mA - 4000 K    |  |
| CRI                | 80                            |  |
| Power supply       | EC                            |  |
| LEDs               | 9                             |  |
| Rated input power  | 11 W                          |  |
| Nominal Lumen (lm) |                               |  |
| LED Lumen          | 170                           |  |
| Total Lumen        | 1530                          |  |
| Tj                 | 85                            |  |
| Rated lumens (lm)  |                               |  |
| LED Lumen          | 133.5                         |  |
| Total Lumen        | 1201.2                        |  |
| Та                 | 25                            |  |