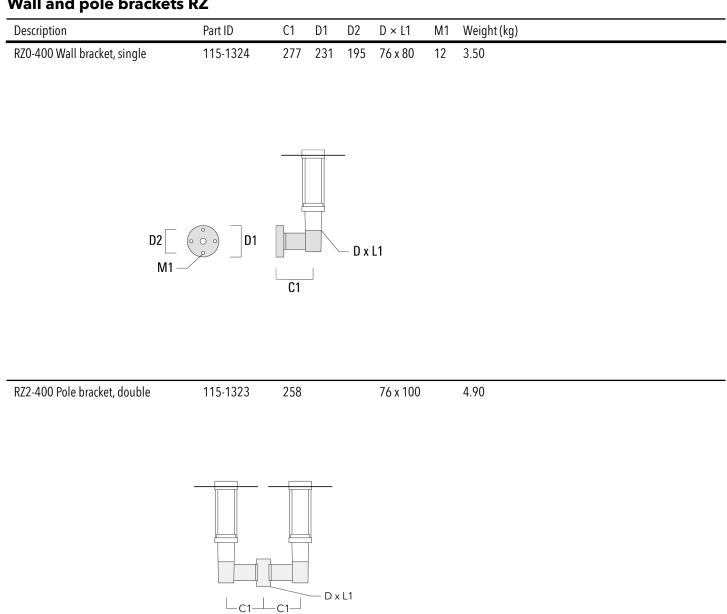

5CE                                                     |
| Windage              | 0.160 m <sup>2</sup>                                    |

# **Electrical description**

| Power supply     | 220-240V / 50-60 Hz                    |
|------------------|----------------------------------------|
| Driver / Ballast | Integral EC electronic converter. DALI |
| Power factor     | > 0.9                                  |
| Surge protection | 6/6 kV (optional SP10)                 |

### 115-1715

#### ZAT440 LED



# **Additional information**

| Lifetime                | Ta=25° L90B10 > 90000h |
|-------------------------|------------------------|
| Energy efficiency class | C-D (Light source)     |

## 115-1715

#### ZAT440 LED

#### **Mounting Accessories**

#### Wall and pole brackets RZ