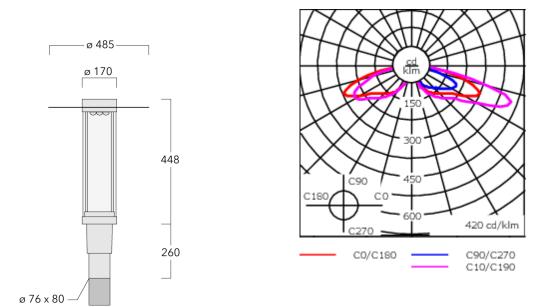

Optional 2200 K version available. To be specified at time of ordering.

| Weight             | 7.90 kg                       |  |
|--------------------|-------------------------------|--|
| Light distribution | rectangular, side throw [R65] |  |
| Light source       | LED-9/18W / 700 mA - 2700 K   |  |
| CRI                | 80                            |  |
| Power supply       | EC                            |  |
| LEDs               | 9                             |  |
| Rated input power  | 20 W                          |  |
| Nominal Lumen (lm) |                               |  |
| LED Lumen          | 270                           |  |
| Total Lumen        | 2430                          |  |
| Tj                 | 85                            |  |
| Rated lumens (lm)  |                               |  |
| LED Lumen          | 212                           |  |
| Total Lumen        | 1907.7                        |  |
| Та                 | 25                            |  |