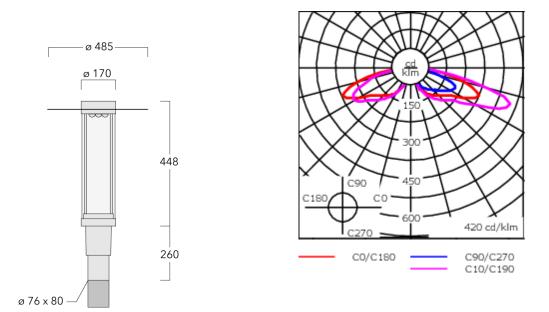

Including 0.5 m cable with a cable connector.

| Weight             | 7.90 kg                       |
|--------------------|-------------------------------|
| Light distribution | rectangular, side throw [R65] |
| Light source       | LED-9/27W / 1050 mA - 2700 K  |
| CRI                | 80                            |
| Power supply       | EC                            |
| BUG                | B1 U2 G2                      |
| LEDs               | 9                             |
| Rated input power  | 30 W                          |
| Nominal Lumen (lm) |                               |
| LED Lumen          | 410                           |
| Total Lumen        | 3690                          |
| Тј                 | 85                            |
| Rated lumens (lm)  |                               |
| LED Lumen          | 321.9                         |
| Total Lumen        | 2896.9                        |
| Та                 | 25                            |

# Specifications Material description

| Body                 | Marine-grade, die-cast aluminium alloy                  |
|----------------------|---------------------------------------------------------|
| Lens                 | PMMA                                                    |
| Colours              | RAL9004 Signal black                                    |
|                      | RAL9007 Grey aluminium                                  |
|                      | RAL7016 Anthracite grey                                 |
|                      | RAL9016 Traffic white                                   |
| Gasket               | Silicone CCG <sup>®</sup> Controlled Compression Gasket |
| Fasteners            | PCS Polymer Coated Stainless Steel Hardware             |
| Ingress protection   | IP66                                                    |
| Impact resistance    | IK09                                                    |
| Corrosion resistance | 5CE                                                     |
| Windage              | 0.160 m <sup>2</sup>                                    |