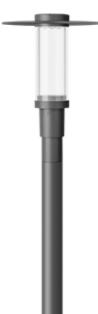

#### Description

IP66, Class I. IK09. Marine-grade, die-cast aluminium alloy. 5CE superior corrosion protection + primer including PCS hardware. PMMA main lens. Silicone CCG® Controlled Compression Gasket. Luminaire is factory-sealed and does not need to be opened during installation.

Integral electronic converter with DALI interface in thermally separated compartment. CAD-optimised indirect optics for superior illumination and glare control. Factory installed LED circuit board. Optional 2200 K version available. To be specified at time of ordering.

Including 0.5 m cable with a cable connector.

| Weight             | 7.90 kg                       |
|--------------------|-------------------------------|
| Light distribution | rectangular, side throw [R65] |
| Light source       | LED-