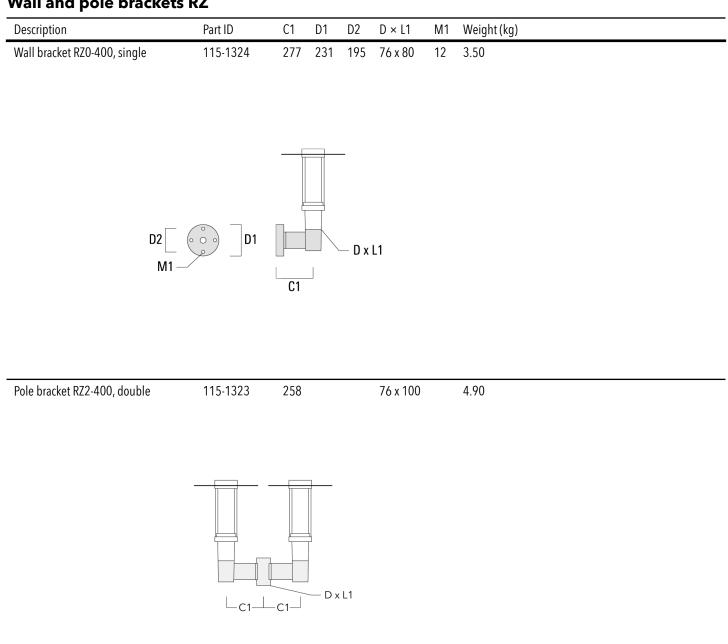

|

## **Electrical description**

| Driver / Ballast | Integral electronic converter with DALI interface in thermally separated compartment |
|------------------|--------------------------------------------------------------------------------------|
| Power factor     | > 0.9                                                                                |

# Additional information

| Lifetime   | Ta=25° L90B10 > 90000h                                                               |
|------------|--------------------------------------------------------------------------------------|
| BUG Rating | Please see individual Spec Sheets for classification of Backlight, Uplight and Glare |

# 115-1718

#### ZAT440 LED

## **Mounting Accessories**

## Wall and pole brackets RZ



we-ef