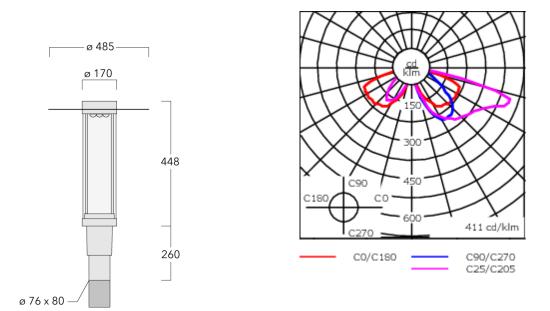

Optional 2200 K version available. To be specified at time of ordering.

| Weight             | 7.90 kg                              |
|--------------------|--------------------------------------|
| Light distribution | asymmetric, side throw beam<br>[S65] |
| Light source       | LED-9/9W / 350 mA - 3000 K           |
| CRI                | 80                                   |
| Power supply       | EC                                   |
| LEDs               | 9                                    |
| Rated input power  | 11 W                                 |
| Nominal Lumen (lm) |                                      |
| LED Lumen          | 155                                  |
| Total Lumen        | 1395                                 |
| Тј                 | 85                                   |
| Rated lumens (lm)  |                                      |
| LED Lumen          | 118.8                                |
| Total Lumen        | 1069.3                               |
| Та                 | 25                                   |

# Specifications Material description

| Body                 | Marine-grade, die-cast aluminium alloy                  |
|----------------------|---------------------------------------------------------|
| Lens                 | PMMA                                                    |
| Colours              | RAL9004 Signal black                                    |
|                      | RAL9006 White aluminium                                 |
|                      | RAL9007 Grey aluminium                                  |
|                      | RAL7016 Anthracite grey                                 |
|                      | RAL9016 Traffic white                                   |
| Gasket               | Silicone CCG <sup>®</sup> Controlled Compression Gasket |
| Fasteners            | PCS Polymer Coated Stainless Steel Hardware             |
| Ingress protection   | IP66                                                    |
| Impact resistance    | IK09                                                    |
| Corrosion resistance | 5CE                                                     |
| Windage              | 0.160 m <sup>2</sup>                                    |