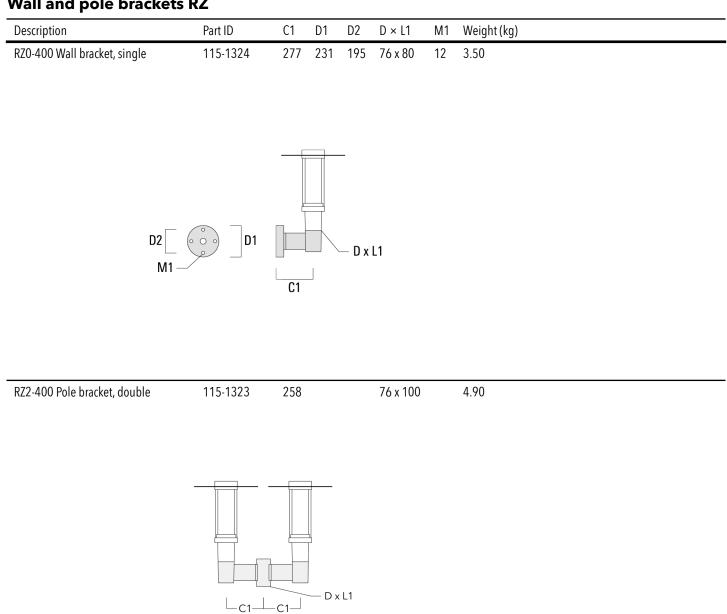

e | 5CE                                                     |
| Windage              | 0.160 m <sup>2</sup>                                    |

# **Electrical description**

| Power supply     | 220-240V / 50-60 Hz                    |
|------------------|----------------------------------------|
| Driver / Ballast | Integral EC electronic converter. DALI |
| Power factor     | > 0.9                                  |
| Surge protection | 6/6 kV (optional SP10)                 |

### 115-1722

#### ZAT440 LED



### Additional information

| Lifetime                | Ta=25° L90B10 > 90000h |
|-------------------------|------------------------|
| Energy efficiency class | C-D (Light source)     |

# 115-1722

#### ZAT440 LED

#### **Mounting Accessories**

#### Wall and pole brackets RZ