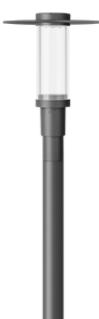

#### Description

IP66, Class I. IK09. Marine-grade, die-cast aluminium alloy. 5CE superior corrosion protection + primer including PCS hardware. PMMA main lens. Silicone CCG® Controlled Compression Gasket. Luminaire is factory-sealed and does not need to be opened during installation.

Integral electronic converter with DALI interface in thermally separated compartment. CAD-optimised indirect optics for superior illumination and glare control. Factory installed LED circuit board. Optional 2200 K version available. To be specified at time of ordering.

Including 0.5 m cable with a cable connector.

| Weight             | 7.90 kg                      |
|--------------------|------------------------------|
| Light distribution | asymmetric, side throw [S65] |
| Light source       | LED-9/9