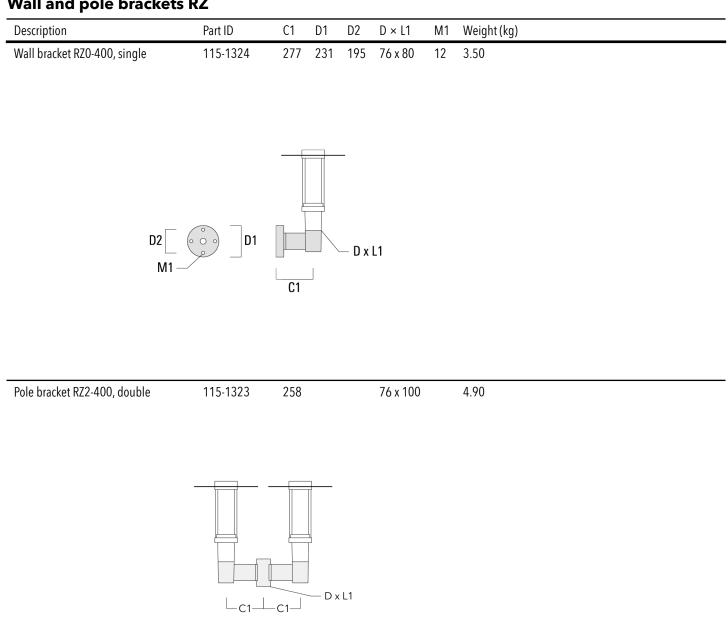

|

#### **Electrical description**

| Driver / Ballast | Integral electronic converter with DALI interface in thermally separated compartment |
|------------------|--------------------------------------------------------------------------------------|
| Power factor     | > 0.9                                                                                |

#### **Additional information**

| Lifetime   | Ta=25° L90B10 > 90000h                                                               |
|------------|--------------------------------------------------------------------------------------|
| BUG Rating | Please see individual Spec Sheets for classification of Backlight, Uplight and Glare |

### 115-1722

#### ZAT440 LED

#### **Mounting Accessories**

#### Wall and pole brackets RZ