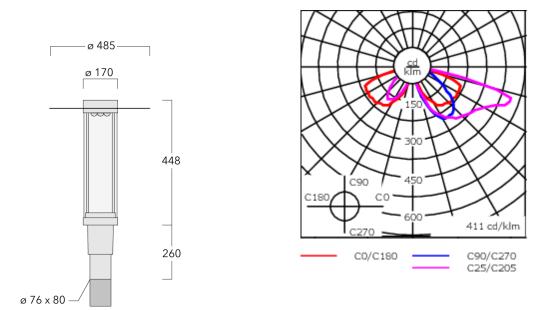

Including 0.5 m cable with a cable connector.

| Weight             | 7.90 kg                      |
|--------------------|------------------------------|
| Light distribution | asymmetric, side throw [S65] |
| Light source       | LED-9/9W / 350 mA - 3000 K   |
| CRI                | 80                           |
| Power supply       | EC                           |
| BUG                | B0 U1 G1                     |
| LEDs               | 9                            |
| Rated input power  | 11 W                         |
| Nominal Lumen (lm) |                              |
| LED Lumen          | 155                          |
| Total Lumen        | 1395                         |
| Тј                 | 85                           |
| Rated lumens (lm)  |                              |
| LED Lumen          | 118.8                        |
| Total Lumen        | 1069.3                       |
| Та                 | 25                           |

## Specifications Material description

| Body                 | Marine-grade, die-cast aluminium alloy                  |
|----------------------|---------------------------------------------------------|
| Lens                 | PMMA                                                    |
| Colours              | RAL9004 Signal black                                    |
|                      | RAL9007 Grey aluminium                                  |
|                      | RAL7016 Anthracite grey                                 |
|                      | RAL9016 Traffic white                                   |
| Gasket               | Silicone CCG <sup>®</sup> Controlled Compression Gasket |
| Fasteners            | PCS Polymer Coated Stainless Steel Hardware             |
| Ingress protection   | IP66                                                    |
| Impact resistance    | IK09                                                    |
| Corrosion resistance | 5CE                                                     |
| Windage              | 0.160 m <sup>2</sup>                                    |