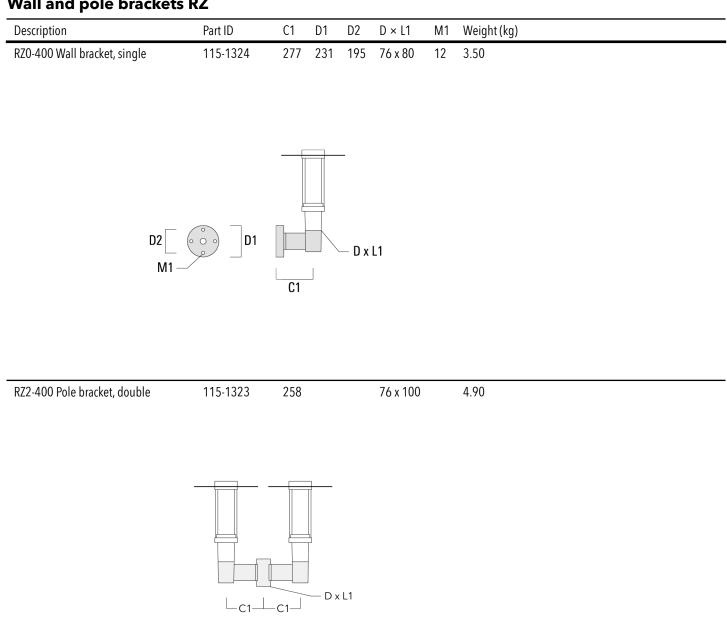

|
| Surge protection | In-pole surge protection SP10 device supplied. Please refer to WE-EF installation instructions for details. Use suffix +A for Integral surge protection. |

# 115-1725

ZAT440 LED



### Additional information

| Lifetime | Ta=40° L90B10 > 90000h                                                                                                                  |
|----------|-----------------------------------------------------------------------------------------------------------------------------------------|
| Warranty | The product is supplied with 10-year warranty. Please refer to the LED Warranty Statement located on www.we-ef.com for further details. |

## 115-1725

#### ZAT440 LED

### **Mounting Accessories**

### Wall and pole brackets RZ