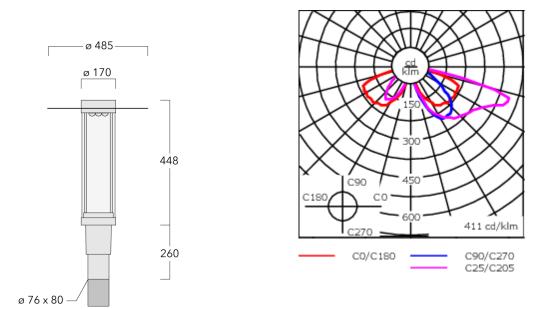

Optional 2200 K version available. To be specified at time of ordering

| Weight             | 7.90 kg                      |
|--------------------|------------------------------|
| Light distribution | asymmetric, side throw [S65] |
| Light source       | LED-9/18W / 700 mA - 3000 K  |
| CRI                | 80                           |
| Power supply       | EC                           |
| LEDs               | 9                            |
| Rated input power  | 20 W                         |
| Nominal Lumen (lm) |                              |
| LED Lumen          | 290                          |
| Total Lumen        | 2610                         |
| Тј                 | 85                           |
| Rated lumens (lm)  |                              |
| LED Lumen          | 222.3                        |
| Total Lumen        | 2000.7                       |
| Та                 | 25                           |
|                    |                              |

# Specifications Material description

| Body                 | Marine-grade, die-cast aluminium alloy                  |
|----------------------|---------------------------------------------------------|
| Lens                 | PMMA                                                    |
| Colours              | RAL9004 Signal black                                    |
|                      | RAL9006 White aluminium                                 |
|                      | RAL9007 Grey aluminium                                  |
| Gasket               | Silicone CCG <sup>®</sup> Controlled Compression Gasket |
| Fasteners            | PCS Polymer Coated Stainless Steel Hardware             |
| Ingress protection   | IP66                                                    |
| Impact resistance    | IK09                                                    |
| Corrosion resistance | 5CE+Primer                                              |
| Windage              | 0.160 m <sup>2</sup>                                    |