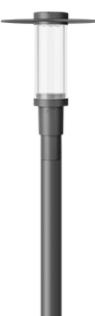

#### Description

IP66, Class I. IK08. Marine-grade, die-cast aluminium alloy. 5CE superior corrosion protection + primer including PCS hardware. Silicone CCG® Controlled Compression Gasket. PMMA main lens. Integral EC electronic converter in thermally separated compartment. DALI. CADoptimised OLC® One LED Concept optics for superior illumination and glare control. Factory installed LED circuit board. The luminaire is factory-sealed and does not need to be opened during installation.

# Specifications Material description

| Body                 | Marine-grade, die-cast aluminium alloy                  |
|----------------------|---------------------------------------------------------|
| Lens                 | PMMA                                                    |
| Colours              | RAL9004 Signal black                                    |
|                      | RAL9006 White aluminium                                 |
|                      | RAL9007 Grey aluminium                                  |
| Gasket               | Silicone CCG <sup>®</sup> Controlled Compression Gasket |
| Fasteners            | PCS Polymer Coated Stainless Steel Hardware             |
| Ingress protection   | IP66                                                    |
| Impact resistance    | IK09                                                    |
| Corrosion resistance | 5CE+Primer                                              |
| Windage              | 0.160 m <sup>2</sup>                                    |