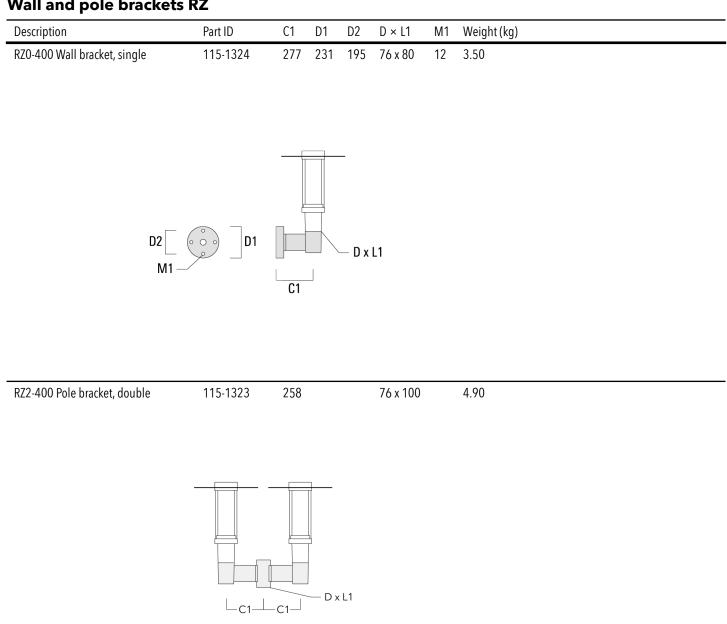

|
| Surge protection | In-pole surge protection SP10 device supplied. Please refer to WE-EF installation instructions for details. Use suffix +A for Integral surge protection. |

# 115-1728

ZAT440 LED



### Additional information

| Lifetime | Ta=40° L90B10 > 90000h                                                                                                                  |
|----------|-----------------------------------------------------------------------------------------------------------------------------------------|
| Warranty | The product is supplied with 10-year warranty. Please refer to the LED Warranty Statement located on www.we-ef.com for further details. |

## 115-1728

#### ZAT440 LED

#### **Mounting Accessories**

### Wall and pole brackets RZ



we-ef