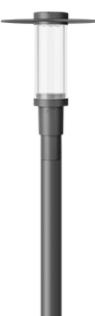

#### Description

IP66, Class I. IK08. Marine-grade, die-cast aluminium alloy. 5CE superior corrosion protection + primer including PCS hardware. Silicone CCG® Controlled Compression Gasket. PMMA main lens. Integral EC electronic converter in thermally separated compartment. DALI. CADoptimised OLC® One LED Concept optics for superior illumination and glare control. Factory installed LED circuit board. The luminaire is factory-sealed and does not need to be opened during installation.

# 115-1728

ZAT440 LED

## 115-1728

#### ZAT440 LED