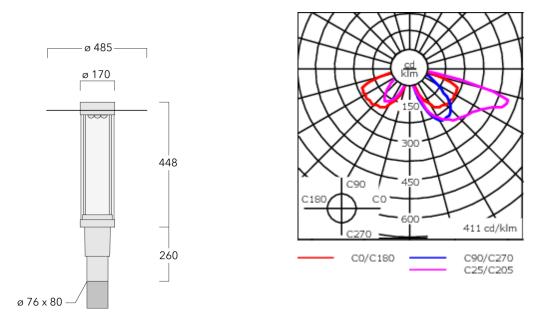

Optional 2200 K version available. To be specified at time of ordering

| 7.90 kg                      |
|------------------------------|
| asymmetric, side throw [S65] |
| LED-9/27W / 1050 mA - 3000 K |
| 80                           |
| EC                           |
| 9                            |
| 29 W                         |
|                              |
| 430                          |
| 3870                         |
| 85                           |
|                              |
| 329.6                        |
| 2966.6                       |
| 25                           |
|                              |

# Specifications Material description

| Body                 | Marine-grade, die-cast aluminium alloy                  |
|----------------------|---------------------------------------------------------|
| Lens                 | PMMA                                                    |
| Colours              | RAL9004 Signal black                                    |
|                      | RAL9006 White aluminium                                 |
|                      | RAL9007 Grey aluminium                                  |
| Gasket               | Silicone CCG <sup>®</sup> Controlled Compression Gasket |
| Fasteners            | PCS Polymer Coated Stainless Steel Hardware             |
| Ingress protection   | IP66                                                    |
| Impact resistance    | IK09                                                    |
| Corrosion resistance | 5CE+Primer                                              |
| Windage              | 0.160 m <sup>2</sup>                                    |