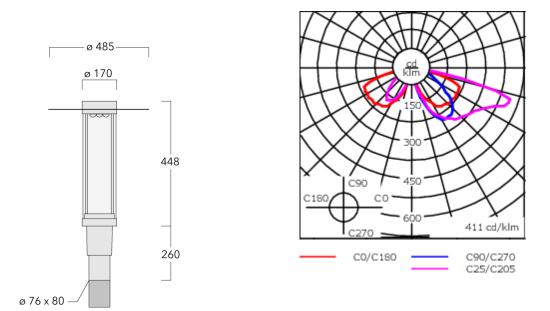

Optional 2200 K version available. To be specified at time of ordering.

| Weight             | 7.90 kg                              |
|--------------------|--------------------------------------|
| Light distribution | asymmetric, side throw beam<br>[S65] |
| Light source       | LED-9/27W / 1050 mA - 3000 K         |
| CRI                | 80                                   |
| Power supply       | EC                                   |
| LEDs               | 9                                    |
| Rated input power  | 30 W                                 |
| Nominal Lumen (lm) |                                      |
| LED Lumen          | 430                                  |
| Total Lumen        | 3870                                 |
| Тј                 | 85                                   |
| Rated lumens (lm)  |                                      |
| LED Lumen          | 329.6                                |
| Total Lumen        | 2966.6                               |
| Та                 | 25                                   |