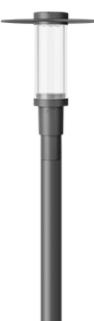

#### Description

IP66, Class I. Class II on request. IK09. Marine-grade, die-cast aluminium alloy. 5CE superior corrosion protection including PCS hardware. Silicone CCG® Controlled Compression Gasket. PMMA main lens. Integral EC electronic converter in thermally separated compartment. DALI. CAD-optimised OLC® One LED Concept optics for superior illumination and glare control. Factory installed LED circuit board. The luminaire is factory-sealed and does not need to be opened during installation.

Optional 2200 K version available. To be specified at time of ordering.

| Weight             | 7.90 kg                              |
|--------------------|--------------------------------------|
| Light distribution | asymmetric, side throw beam<br>[S65] |
| Light source       | LED-9/27W / 1