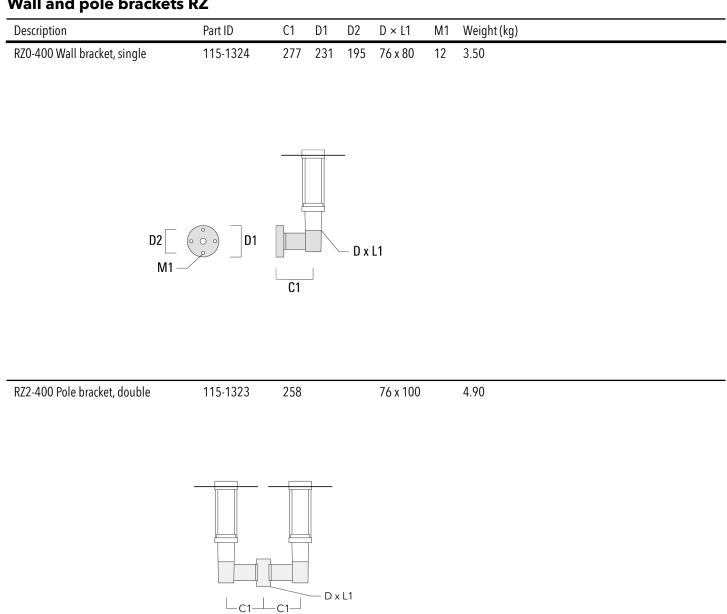

e | 5CE                                                     |
| Windage              | 0.160 m <sup>2</sup>                                    |

# **Electrical description**

| Power supply     | 220-240V / 50-60 Hz                    |
|------------------|----------------------------------------|
| Driver / Ballast | Integral EC electronic converter. DALI |
| Power factor     | > 0.9                                  |
| Surge protection | 6/6 kV (optional SP10)                 |

### 115-1728

#### ZAT440 LED



### Additional information

| Lifetime                | Ta=25° L90B10 > 90000h |
|-------------------------|------------------------|
| Energy efficiency class | C-D (Light source)     |

# 115-1728

#### ZAT440 LED

#### **Mounting Accessories**

#### Wall and pole brackets RZ