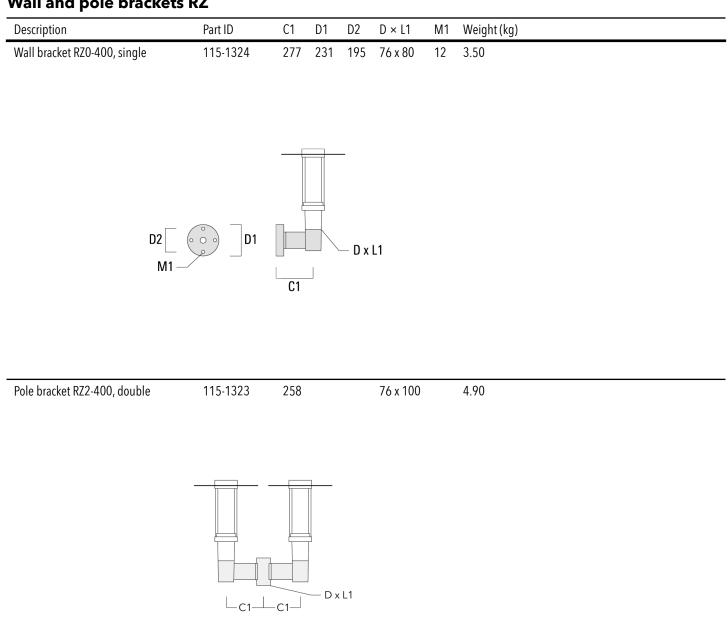

|

#### **Electrical description**

| Driver / Ballast | Integral electronic converter with DALI interface in thermally separated compartment |
|------------------|--------------------------------------------------------------------------------------|
| Power factor     | > 0.9                                                                                |

#### **Additional information**

| Lifetime   | Ta=25° L90B10 > 90000h                                                               |
|------------|--------------------------------------------------------------------------------------|
| BUG Rating | Please see individual Spec Sheets for classification of Backlight, Uplight and Glare |

### 115-1728

#### ZAT440 LED

#### **Mounting Accessories**

### Wall and pole brackets RZ