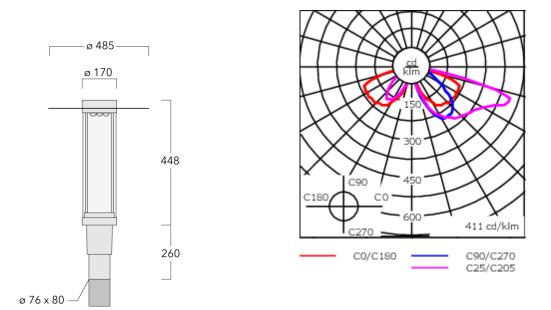

Including 0.5 m cable with a cable connector.

| Weight             | 7.90 kg                      |
|--------------------|------------------------------|
| Light distribution | asymmetric, side throw [S65] |
| Light source       | LED-9/27W / 1050 mA - 3000 K |
| CRI                | 80                           |
| Power supply       | EC                           |
| BUG                | B1 U2 G1                     |
| LEDs               | 9                            |
| Rated input power  | 30 W                         |
| Nominal Lumen (lm) |                              |
| LED Lumen          | 430                          |
| Total Lumen        | 3870                         |
| Тј                 | 85                           |
| Rated lumens (lm)  |                              |
| LED Lumen          | 329.6                        |
| Total Lumen        | 2966.6                       |
| Та                 | 25                           |