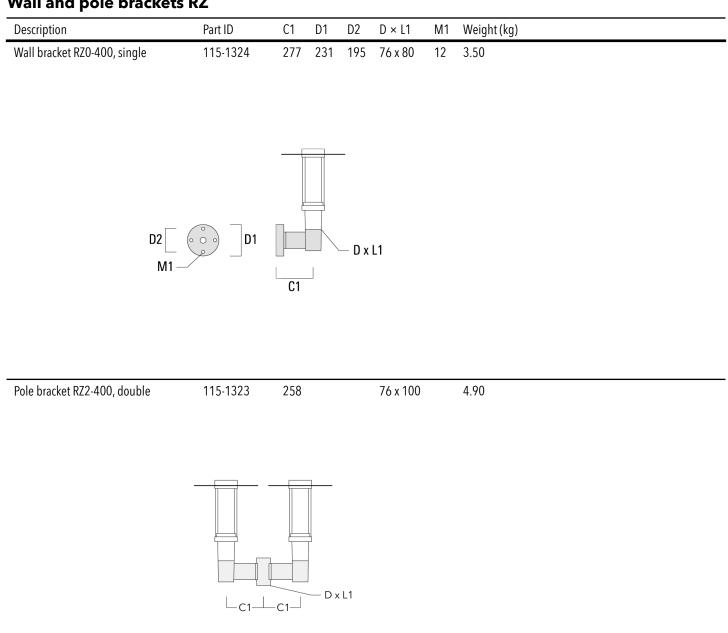

|

## **Electrical description**

| Driver / Ballast | Integral electronic converter with DALI interface in thermally separated compartment |
|------------------|--------------------------------------------------------------------------------------|
| Power factor     | > 0.9                                                                                |

# **Additional information**

| Lifetime   | Ta=25° L90B10 > 90000h                                                               |
|------------|--------------------------------------------------------------------------------------|
| BUG Rating | Please see individual Spec Sheets for classification of Backlight, Uplight and Glare |

# 115-1742

#### ZAT460 LED

#### **Mounting Accessories**

# Wall and pole brackets RZ



we-ef