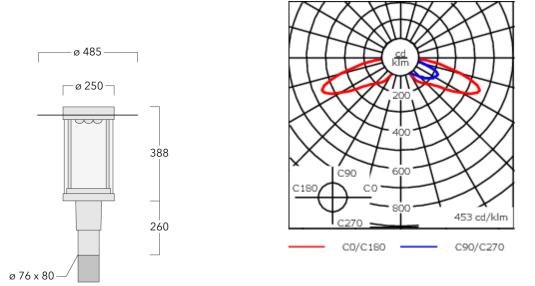

Including 0.5 m cable with a cable connector.

| Weight             | 10.50 kg                      |
|--------------------|-------------------------------|
| Light distribution | rectangular, side throw [R65] |
| Light source       | LED-18/36W / 700 mA - 2700 K  |
| CRI                | 80                            |
| Power supply       | EC                            |
| BUG                | B1 U2 G2                      |
| LEDs               | 18                            |
| Rated input power  | 41 W                          |
| Nominal Lumen (lm) |                               |
| LED Lumen          | 270                           |
| Total Lumen        | 4860                          |
| Тј                 | 85                            |
| Rated lumens (lm)  |                               |
| LED Lumen          | 214                           |
| Total Lumen        | 3851.5                        |
| Та                 | 25                            |