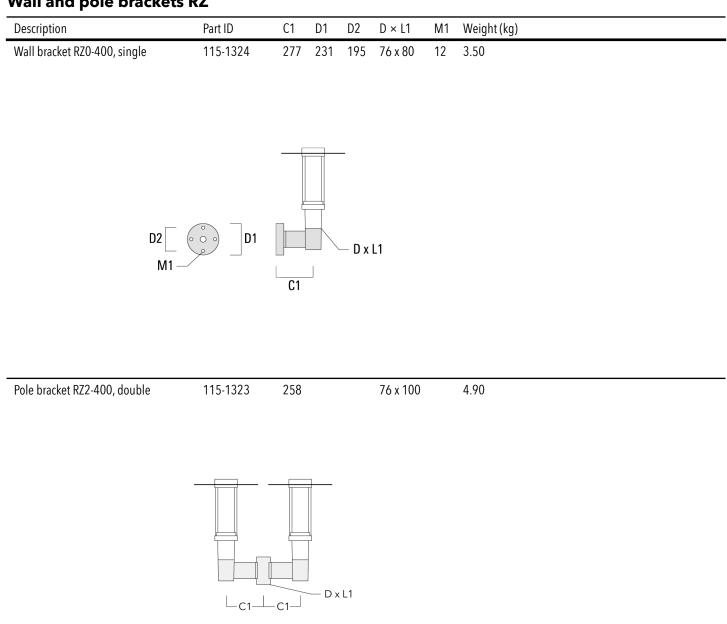

|

### **Electrical description**

| Driver / Ballast | Integral electronic converter with DALI interface in thermally separated compartment |
|------------------|--------------------------------------------------------------------------------------|
| Power factor     | > 0.9                                                                                |

## **Additional information**

| Lifetime   | Ta=25° L90B10 > 90000h                                                               |
|------------|--------------------------------------------------------------------------------------|
| BUG Rating | Please see individual Spec Sheets for classification of Backlight, Uplight and Glare |

# 115-1743

#### ZAT460 LED

#### **Mounting Accessories**

## Wall and pole brackets RZ



we-ef