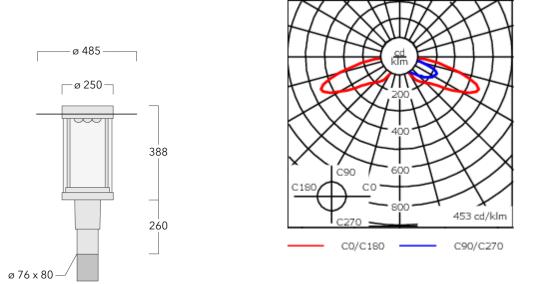

Including 0.5 m cable with a cable connector.

| Weight             | 10.50 kg                      |
|--------------------|-------------------------------|
| Light distribution | rectangular, side throw [R65] |
| Light source       | LED-18/36W / 700 mA - 3000 K  |
| CRI                | 80                            |
| Power supply       | EC                            |
| BUG                | B1 U2 G2                      |
| LEDs               | 18                            |
| Rated input power  | 41 W                          |
| Nominal Lumen (lm) |                               |
| LED Lumen          | 290                           |
| Total Lumen        | 5220                          |
| Тј                 | 85                            |
| Rated lumens (lm)  |                               |
| LED Lumen          | 229.8                         |
| Total Lumen        | 4136.8                        |
| Та                 | 25                            |