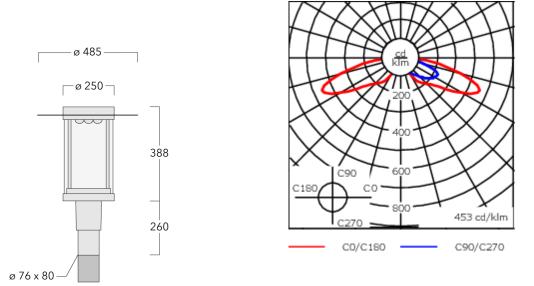

Including 0.5 m cable with a cable connector.

| Weight             | 10.50 kg                      |
|--------------------|-------------------------------|
| Light distribution | rectangular, side throw [R65] |
| Light source       | LED-18/54W / 1050 mA - 2700 K |
| CRI                | 80                            |
| Power supply       | EC                            |
| BUG                | B2 U3 G3                      |
| LEDs               | 18                            |
| Rated input power  | 59 W                          |
| Nominal Lumen (lm) |                               |
| LED Lumen          | 410                           |
| Total Lumen        | 7380                          |
| Тј                 | 85                            |
| Rated lumens (lm)  |                               |
| LED Lumen          | 324.9                         |
| Total Lumen        | 5848.5                        |
| Та                 | 25                            |