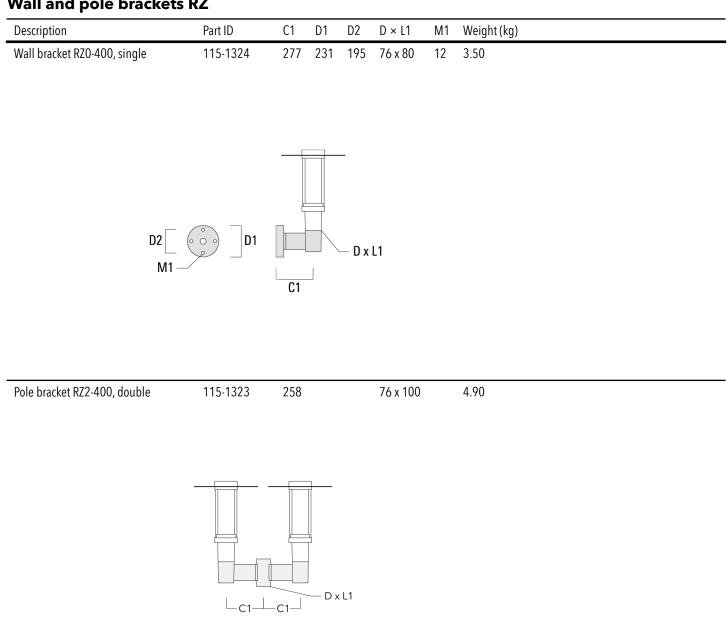

|

### **Electrical description**

| Driver / Ballast | Integral electronic converter with DALI interface in thermally separated compartment |
|------------------|--------------------------------------------------------------------------------------|
| Power factor     | > 0.9                                                                                |

## **Additional information**

| Lifetime   | Ta=25° L90B10 > 90000h                                                               |
|------------|--------------------------------------------------------------------------------------|
| BUG Rating | Please see individual Spec Sheets for classification of Backlight, Uplight and Glare |

# 115-1745

#### ZAT460 LED

#### **Mounting Accessories**

# Wall and pole brackets RZ