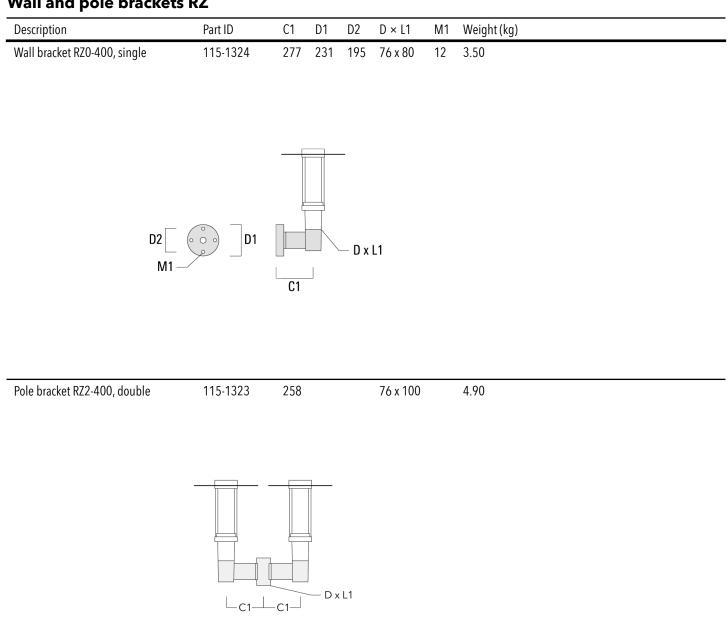

|

# **Electrical description**

| Driver / Ballast | Integral electronic converter with DALI interface in thermally separated compartment |
|------------------|--------------------------------------------------------------------------------------|
| Power factor     | > 0.9                                                                                |

# **Additional information**

| Lifetime   | Ta=25° L90B10 > 90000h                                                               |
|------------|--------------------------------------------------------------------------------------|
| BUG Rating | Please see individual Spec Sheets for classification of Backlight, Uplight and Glare |

# 115-1746

#### ZAT460 LED

### **Mounting Accessories**

# Wall and pole brackets RZ