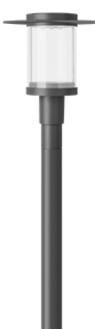

#### Description

IP66, Class I. IK08. Marine-grade, die-cast aluminium alloy. 5CE superior corrosion protection including PCS hardware. PMMA main lens. Silicone CCG<sup>®</sup> Controlled Compression Gasket. Luminaire is factory-sealed and does not need to be opened during installation.

Integral electronic converter with DALI interface in thermally separated compartment. CAD-optimised indirect optics for superior illumination and glare control. Factory installed LED circuit board. Optional 2200 K version available. To be specified at time of ordering.

Including 0.5 m cable with a cable connector.

| Weight             | 10.50 kg                      |
|--------------------|-------------------------------|
| Light distribution | rectangular, side throw [R65] |
| Light source       | LE