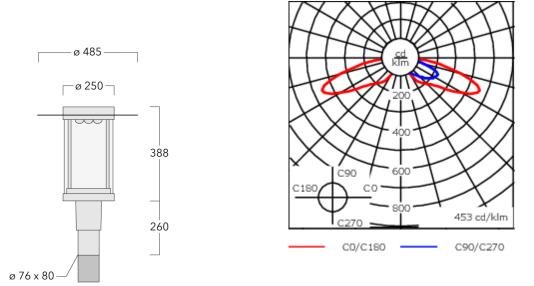

Including 0.5 m cable with a cable connector.

| Weight             | 10.50 kg                      |
|--------------------|-------------------------------|
| Light distribution | rectangular, side throw [R65] |
| Light source       | LED-18/54W / 1050 mA - 3000 K |
| CRI                | 80                            |
| Power supply       | EC                            |
| BUG                | B2 U3 G3                      |
| LEDs               | 18                            |
| Rated input power  | 59 W                          |
| Nominal Lumen (lm) |                               |
| LED Lumen          | 430                           |
| Total Lumen        | 7740                          |
| Тј                 | 85                            |
| Rated lumens (lm)  |                               |
| LED Lumen          | 340.8                         |
| Total Lumen        | 6133.8                        |
| Та                 | 25                            |