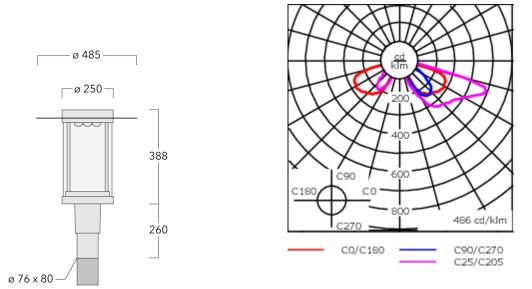

Optional 2200 K version available. To be specified at time of ordering.

| Weight             | 10.50 kg                             |
|--------------------|--------------------------------------|
| Light distribution | asymmetric, side throw beam<br>[S65] |
| Light source       | LED-18/36W / 700 mA - 3000 K         |
| CRI                | 80                                   |
| Power supply       | EC                                   |
| LEDs               | 18                                   |
| Rated input power  | 41 W                                 |
| Nominal Lumen (lm) |                                      |
| LED Lumen          | 290                                  |
| Total Lumen        | 5220                                 |
| Тј                 | 85                                   |
| Rated lumens (lm)  |                                      |
| LED Lumen          | 217.9                                |
| Total Lumen        | 3921.9                               |
| Та                 | 25                                   |