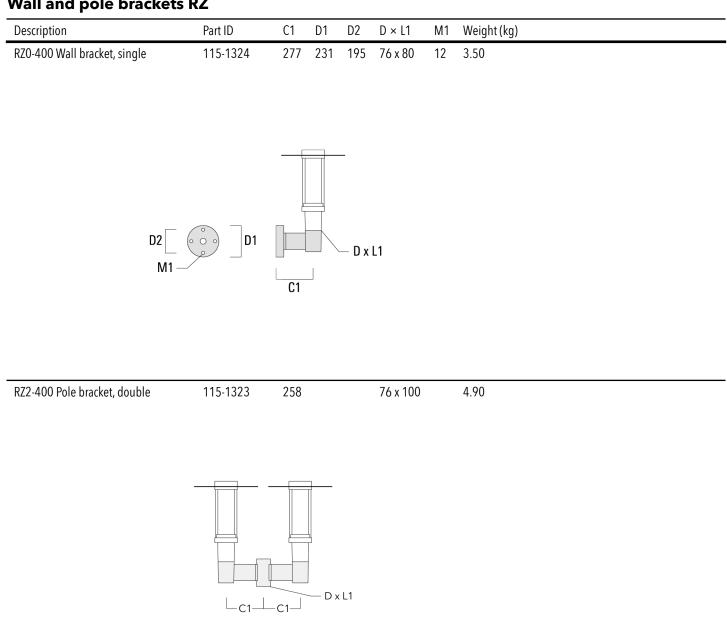

istance | 5CE                                                     |
| Windage              | 0.190 m <sup>2</sup>                                    |

# **Electrical description**

| Power supply     | 220-240V / 50-60 Hz                    |
|------------------|----------------------------------------|
| Driver / Ballast | Integral EC electronic converter. DALI |
| Power factor     | > 0.9                                  |
| Surge protection | 6/6 kV (optional SP10)                 |

### 115-1749

# ZAT460 LED



# Additional information

| Lifetime                | Ta=25° L90B10 > 90000h |
|-------------------------|------------------------|
| Energy efficiency class | C-D (Light source)     |

### 115-1749

#### ZAT460 LED

#### **Mounting Accessories**

# Wall and pole brackets RZ



we-ef