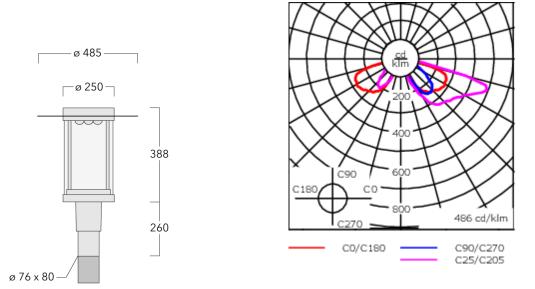

Including 0.5 m cable with a cable connector.

| Weight             | 10.50 kg                      |
|--------------------|-------------------------------|
| Light distribution | asymmetric, side throw [S65]  |
| Light source       | LED-18/54W / 1050 mA - 3000 K |
| CRI                | 80                            |
| Power supply       | EC                            |
| BUG                | B1 U2 G2                      |
| LEDs               | 18                            |
| Rated input power  | 59 W                          |
| Nominal Lumen (lm) |                               |
| LED Lumen          | 430                           |
| Total Lumen        | 7740                          |
| Тј                 | 85                            |
| Rated lumens (lm)  |                               |
| LED Lumen          | 323.1                         |
| Total Lumen        | 5815.3                        |
|                    |                               |