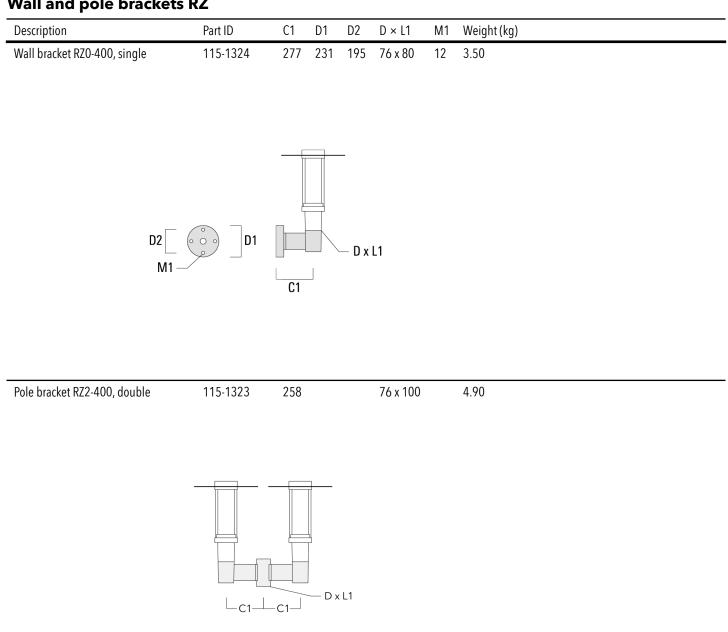

|

## **Electrical description**

| Driver / Ballast | Integral electronic converter with DALI interface in thermally separated compartment |
|------------------|--------------------------------------------------------------------------------------|
| Power factor     | > 0.9                                                                                |

## **Additional information**

| Lifetime   | Ta=25° L90B10 > 90000h                                                               |
|------------|--------------------------------------------------------------------------------------|
| BUG Rating | Please see individual Spec Sheets for classification of Backlight, Uplight and Glare |

## 115-1752

### ZAT460 LED

## **Mounting Accessories**

## Wall and pole brackets RZ