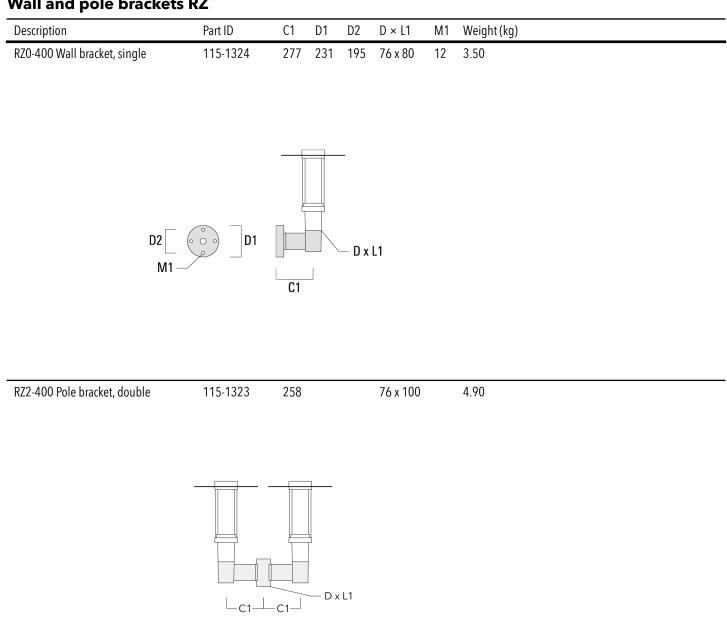

|
| Surge protection | In-pole surge protection SP10 device supplied. Please refer to WE-EF installation instructions for details. Use suffix +A for Integral surge protection. |

# 115-1766 ZAT470 LED



#### Additional information

| Lifetime | Ta=40° L90B10 > 90000h                                                                                                                  |
|----------|-----------------------------------------------------------------------------------------------------------------------------------------|
| Warranty | The product is supplied with 10-year warranty. Please refer to the LED Warranty Statement located on www.we-ef.com for further details. |

### 115-1766

#### ZAT470 LED

#### **Mounting Accessories**

### Wall and pole brackets RZ



we-ef