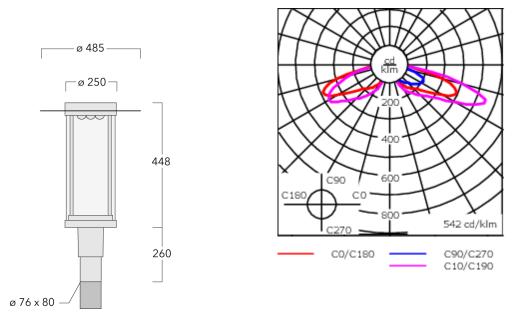

Optional 2200 K version available. To be specified at time of ordering

| Weight             | 10.60 kg                      |
|--------------------|-------------------------------|
| Light distribution | rectangular, side throw [R65] |
| Light source       | LED-18/36W / 700 mA - 2700 K  |
| CRI                | 80                            |
| Power supply       | EC                            |
| LEDs               | 18                            |
| Rated input power  | 41 W                          |
| Nominal Lumen (lm) |                               |
| LED Lumen          | 270                           |
| Total Lumen        | 4860                          |
| Tj                 | 85                            |
| Rated lumens (lm)  |                               |
| LED Lumen          | 225.5                         |
| Total Lumen        | 4058.7                        |
| Та                 | 25                            |

## Specifications Material description

| Body                 | Marine-grade, die-cast aluminium alloy                  |
|----------------------|---------------------------------------------------------|
| Lens                 | PMMA                                                    |
| Colours              | RAL9004 Signal black                                    |
|                      | RAL9006 White aluminium                                 |
|                      | RAL9007 Grey aluminium                                  |
| Gasket               | Silicone CCG <sup>®</sup> Controlled Compression Gasket |
| Ingress protection   | IP66                                                    |
| Impact resistance    | IK08                                                    |
| Corrosion resistance | 5CE+Primer                                              |
| Windage              | 0.205 m <sup>2</sup>                                    |