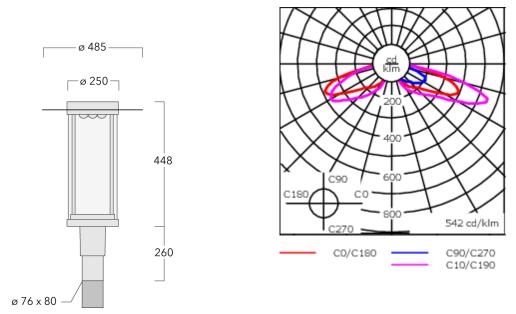

Including 0.5 m cable with a cable connector.

| Weight             | 10.60 kg                      |  |
|--------------------|-------------------------------|--|
| Light distribution | rectangular, side throw [R65] |  |
| Light source       | LED-18/36W / 700 mA - 2700 K  |  |
| CRI                | 80                            |  |
| Power supply       | EC                            |  |
| BUG                | B1 U2 G2                      |  |
| LEDs               | 18                            |  |
| Rated input power  | 41 W                          |  |
| Nominal Lumen (lm) |                               |  |
| LED Lumen          | 270                           |  |
| Total Lumen        | 4860                          |  |
| Тј                 | 85                            |  |
| Rated lumens (lm)  |                               |  |
| LED Lumen          | 225.5                         |  |
| Total Lumen        | 4058.7                        |  |
| Та                 | 25                            |  |