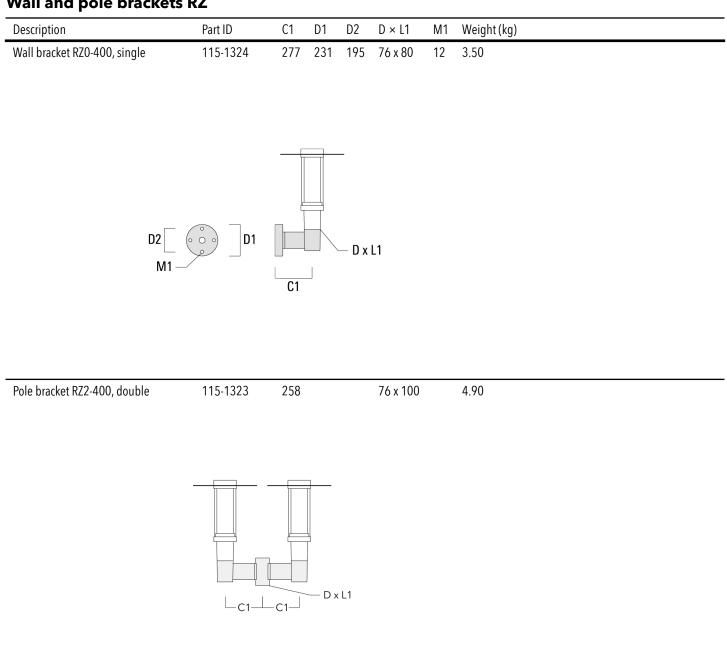

|
|------------------|--------------------------------------------------------------------------------------|
| Driver / Ballast | Integral electronic converter with DALI interface in thermally separated compartment |
| Power factor     | > 0.9                                                                                |

#### **Additional information**

| Lifetime   | Ta=25° L90B10 > 90000h                                                               |
|------------|--------------------------------------------------------------------------------------|
| BUG Rating | Please see individual Spec Sheets for classification of Backlight, Uplight and Glare |

### 115-1766

ZAT470 LED

#### **Mounting Accessories**

#### Wall and pole brackets RZ



we-ef