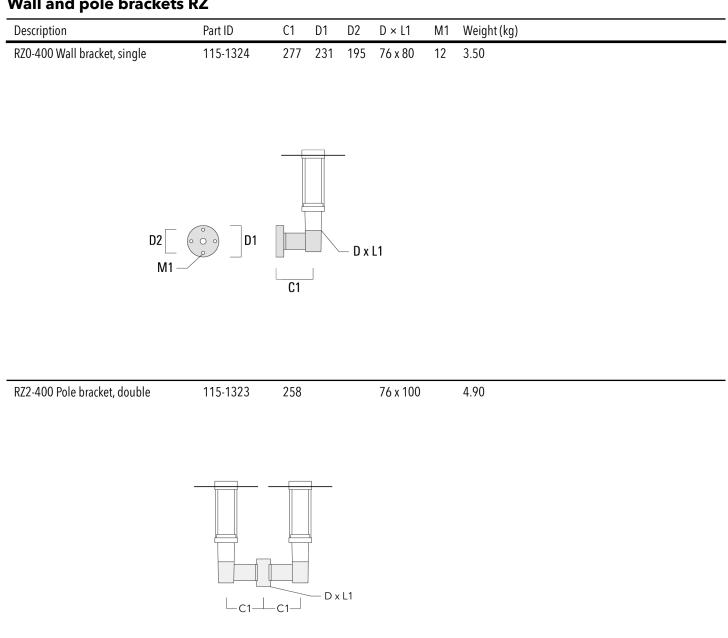

|
| Surge protection | In-pole surge protection SP10 device supplied. Please refer to WE-EF installation instructions for details. Use suffix +A for Integral surge protection. |

# 115-1767

### ZAT470 LED



#### Additional information

| Lifetime | Ta=40° L90B10 > 90000h                                                                                                                  |
|----------|-----------------------------------------------------------------------------------------------------------------------------------------|
| Warranty | The product is supplied with 10-year warranty. Please refer to the LED Warranty Statement located on www.we-ef.com for further details. |

#### 115-1767

#### ZAT470 LED

#### **Mounting Accessories**

#### Wall and pole brackets RZ