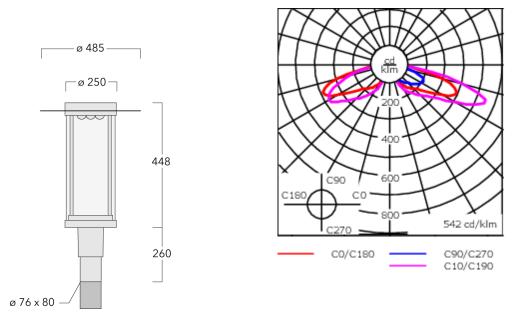

Optional 2200 K version available. To be specified at time of ordering

| Weight             | 10.60 kg                      |
|--------------------|-------------------------------|
| Light distribution | rectangular, side throw [R65] |
| Light source       | LED-18/36W / 700 mA - 3000 K  |
| CRI                | 80                            |
| Power supply       | EC                            |
| LEDs               | 18                            |
| Rated input power  | 41 W                          |
| Nominal Lumen (lm) |                               |
| LED Lumen          | 290                           |
| Total Lumen        | 5220                          |
| Tj                 | 85                            |
| Rated lumens (lm)  |                               |
| LED Lumen          | 242.2                         |
| Total Lumen        | 4359.3                        |
| Та                 | 25                            |

## Specifications Material description

| Body                 | Marine-grade, die-cast aluminium alloy                  |
|----------------------|---------------------------------------------------------|
| Lens                 | PMMA                                                    |
| Colours              | RAL9004 Signal black                                    |
|                      | RAL9006 White aluminium                                 |
|                      | RAL9007 Grey aluminium                                  |
| Gasket               | Silicone CCG <sup>®</sup> Controlled Compression Gasket |
| Ingress protection   | IP66                                                    |
| Impact resistance    | IK08                                                    |
| Corrosion resistance | 5CE+Primer                                              |
| Windage              | 0.205 m <sup>2</sup>                                    |