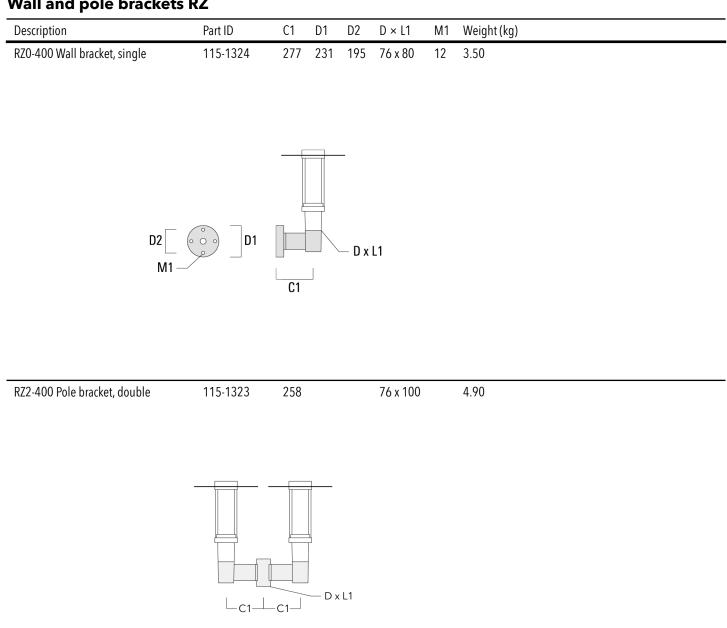

|
| Surge protection | In-pole surge protection SP10 device supplied. Please refer to WE-EF installation instructions for details. Use suffix +A for Integral surge protection. |

# 115-1768

#### ZAT470 LED



#### Additional information

| Lifetime | Ta=40° L90B10 > 90000h                                                                                                                  |
|----------|-----------------------------------------------------------------------------------------------------------------------------------------|
| Warranty | The product is supplied with 10-year warranty. Please refer to the LED Warranty Statement located on www.we-ef.com for further details. |

### 115-1768

#### ZAT470 LED

#### **Mounting Accessories**

#### Wall and pole brackets RZ