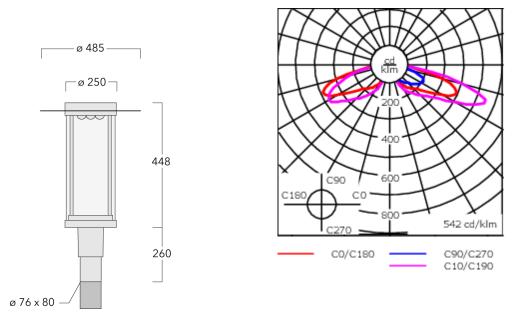

Optional 2200 K version available. To be specified at time of ordering

| Weight             | 10.60 kg                      |
|--------------------|-------------------------------|
| Light distribution | rectangular, side throw [R65] |
| Light source       | LED-18/36W / 700 mA - 4000 K  |
| CRI                | 80                            |
| Power supply       | EC                            |
| LEDs               | 18                            |
| Rated input power  | 41 W                          |
| Nominal Lumen (lm) |                               |
| LED Lumen          | 310                           |
| Total Lumen        | 5580                          |
| Тј                 | 85                            |
| Rated lumens (lm)  |                               |
| LED Lumen          | 258.9                         |
| Total Lumen        | 4660                          |
| Та                 | 25                            |
|                    |                               |

## Specifications Material description

| Body                 | Marine-grade, die-cast aluminium alloy                  |
|----------------------|---------------------------------------------------------|
| Lens                 | PMMA                                                    |
| Colours              | RAL9004 Signal black                                    |
|                      | RAL9006 White aluminium                                 |
|                      | RAL9007 Grey aluminium                                  |
| Gasket               | Silicone CCG <sup>®</sup> Controlled Compression Gasket |
| Ingress protection   | IP66                                                    |
| Impact resistance    | IK08                                                    |
| Corrosion resistance | 5CE+Primer                                              |
| Windage              | 0.205 m <sup>2</sup>                                    |