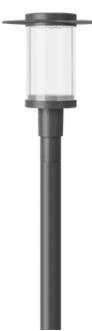

#### Description

IP66, Class I. Class II on request. IK08. Marine-grade, die-cast aluminium alloy. 5CE superior corrosion protection including PCS hardware. Silicone CCG® Controlled Compression Gasket. PMMA main lens. Integral EC electronic converter in thermally separated compartment. DALI. CAD-optimised OLC® One LED Concept optics for superior illumination and glare control. Factory installed LED circuit board. The luminaire is factory-sealed and does not need to be opened during installation.

# Specifications Material description

| Body                 | Marine-grade, die-cast aluminium alloy                  |
|----------------------|---------------------------------------------------------|
| Lens                 | PMMA                                                    |
| Colours              | RAL9004 Signal black                                    |
|                      | RAL9006 White aluminium                                 |
|                      | RAL9007 Grey aluminium                                  |
|                      | RAL7016 Anthracite grey                                 |
|                      | RAL9016 Traffic white                                   |
| Gasket               | Silicone CCG <sup>®</sup> Controlled Compression Gasket |
| Fasteners            | PCS Polymer Coated Stainless Steel Hardware             |
| Ingress protection   | IP66                                                    |
| Impact resistance    | IK08                                                    |
| Corrosion resistance | 5CE                                                     |
| Windage              | 0.205 m <sup>2</sup>                                    |