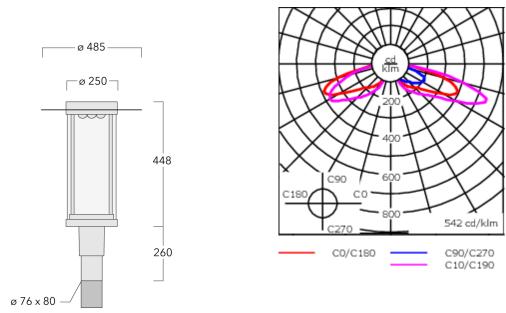

Optional 2200 K version available. To be specified at time of ordering

| Weight             | 10.60 kg                      |  |
|--------------------|-------------------------------|--|
| Light distribution | rectangular, side throw [R65] |  |
| Light source       | LED-18/36W / 700 mA - 4000 K  |  |
| CRI                | 80                            |  |
| Power supply       | EC                            |  |
| LEDs               | 18                            |  |
| Rated input power  | 41 W                          |  |
| Nominal Lumen (lm) |                               |  |
| LED Lumen          | 310                           |  |
| Total Lumen        | 5580                          |  |
| Tj                 | 85                            |  |
| Rated lumens (lm)  |                               |  |
| LED Lumen          | 258.9                         |  |
| Total Lumen        | 4660                          |  |
| Та                 | 25                            |  |