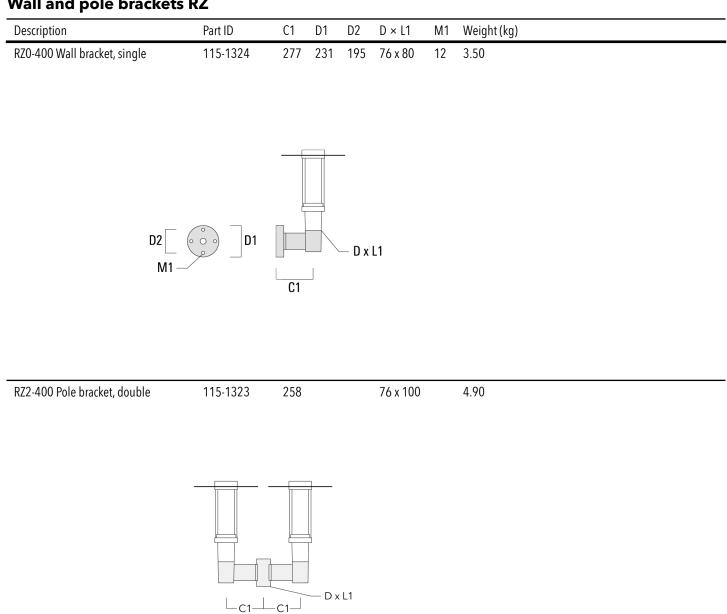

ce | 5CE                                                     |
| Windage              | 0.205 m <sup>2</sup>                                    |

### **Electrical description**

| Power supply     | 220-240V / 50-60 Hz                    |
|------------------|----------------------------------------|
| Driver / Ballast | Integral EC electronic converter. DALI |
| Power factor     | > 0.9                                  |
| Surge protection | 6/6 kV (optional SP10)                 |

### 115-1768

### ZAT470 LED



## Additional information

| Lifetime                | Ta=25° L90B10 > 90000h |
|-------------------------|------------------------|
| Energy efficiency class | C-D (Light source)     |

### 115-1768

### ZAT470 LED

### **Mounting Accessories**

### Wall and pole brackets RZ